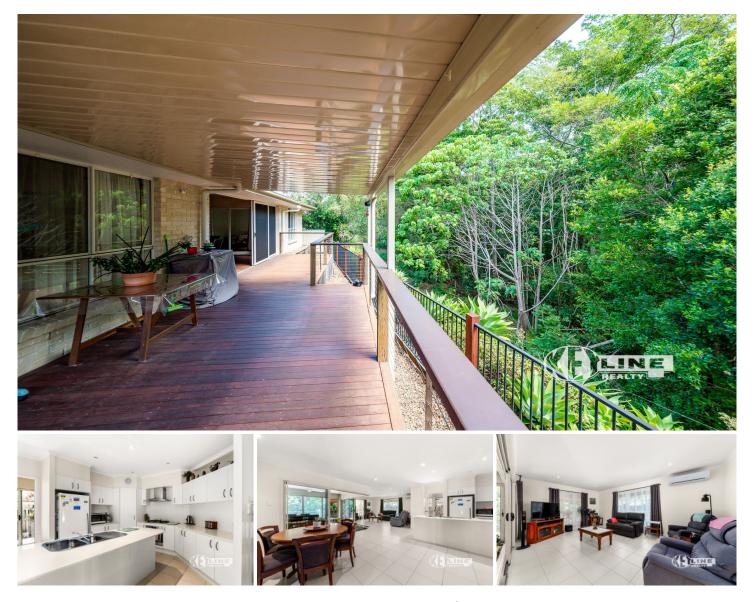

## 6 Wallace Close Coes Creek QLD

Located in a quiet cul-de-sac, this attractive low-maintenance home is sure to impress. With no rear neighbours, the entertaining areas are designed to take in the view to the bushy backdrop behind.

Featuring 4 bedrooms 2 bathrooms and a double garage. With the stacker doors open, the outdoor living merges with the indoors - creating the perfect setting for the largest of gatherings.

Only 5 minutes' walk to local shops including Foodworks and within close proximity to childcare, schools, and the Nambour town centre.

Features

- 4 Bedrooms (main with ensuite)
- 2 Bathrooms