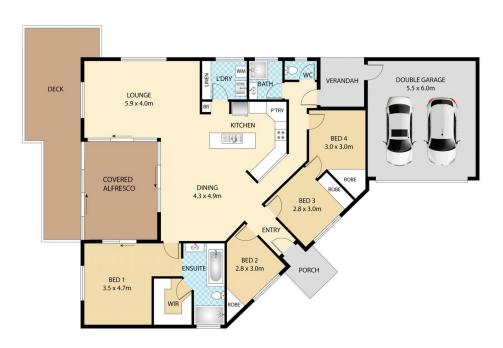

Features

- 4 Bedrooms (main with ensuite)
- 2 Bathrooms

## 4 🛤 2 📛 2 🚘

| Price                |
|----------------------|
| <b>Building Size</b> |
| Land Size            |
| View                 |

: \$785,000 : 135 sqm

: 670 sqm

: https://www.keylinerealty.com/sale/qld/s unshine-coast/coes-creek/residential/ho use/7472283

The Andrew Hicks Team KeyAindriewalHijcks 0754412511 07 5441 2511

https://www.keylinerealty.com

📇 2 BED 🛛 🐣 2 BATH 🛲 2 CAR

6 Wallace Cl, Coes Creek

Roor plan is for illustrative purposes only. Any dimensions are approximate. All information gathered here from source we believe reliable. However we cannot guarantee its accuracy and interested persons should make their own enquirits to determine to your artification as to the subality of the property for your space requirements. This floor plan produced by Step Inside propert fymaging Copyright This image may not be used or reproduced in whole or part with out written persistion