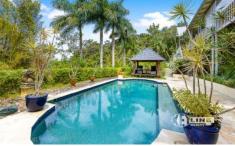

## 94 Willandra Place Kureelpa QLD

This picturesque property is situated on a private road and boasts 31 acres of beautiful green pastures, established gardens, and mature trees. Ideal for a couple, a growing family, or someone searching for a bigger space. The highlight of the property is the grand Queenslander-style home, which has been masterfully designed and built to take full advantage of its elevated position and breathtaking views of the surrounding countryside. The home is set over two levels and features three large bedrooms, two bathrooms, a large office/4th bedroom, a huge billiards/games room, and a sunroom/retreat with 12ft ceilings. The kitchen is fitted with new appliances, granite bench tops, and a walk-in pantry, while the open plan living and dining area features a fireplace and direct access to the expansive wrap-around timber deck, perfect for entertaining and enjoying the serene surroundings.