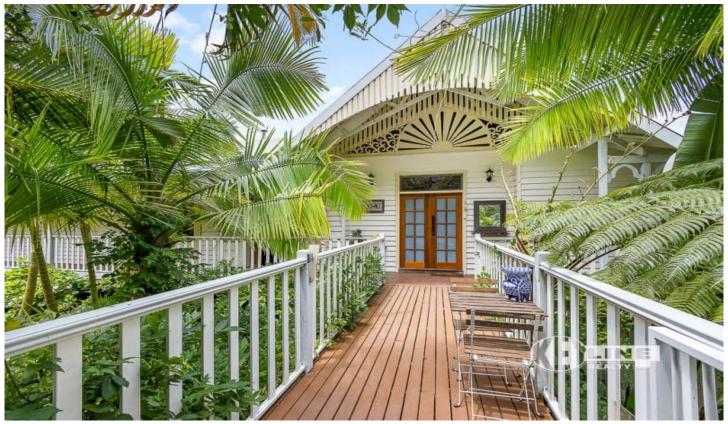

## 94 Willandra Place Kureelpa QLD

This picturesque property is situated on a private road and boasts 31 acres of beautiful green pastures, established gardens, and mature trees. Ideal for a couple, a growing family, or someone searching for a bigger space. The highlight of the property is the grand Queenslander-style home, which has been masterfully designed and built to take full advantage of its elevated position and breathtaking views of the surrounding countryside. The home is set over two levels and features three large bedrooms, two bathrooms, a large office/4th bedroom, a huge billiards/games room, and a sunroom/retreat with 12ft ceilings. The kitchen is fitted with new appliances, granite bench tops, and a walk-in pantry, while the open plan living and dining area features a fireplace and direct access to the expansive wrap-around timber deck, perfect for entertaining and enjoying the serene surroundings.