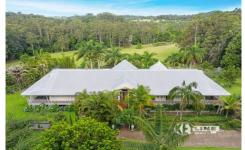

## 94 Willandra Place Kureelpa QLD

This picturesque property is situated on a private road and boasts 31 acres of beautiful green pastures, established gardens, and mature trees. Ideal for a couple, a growing family, or someone searching for a bigger space. The highlight of the property is the grand Queenslander-style home, which has been masterfully designed and built to take full advantage of its elevated position and breathtaking views of the surrounding countryside. The home is set over two levels and features three large bedrooms, two bathrooms, a large office/4th bedroom, a huge billiards/games room, and a sunroom/retreat with 12ft ceilings. The kitchen is fitted with new appliances, granite bench tops, and a walk-in pantry, while the open plan living and dining area features a fireplace and direct access to the expansive wrap-around timber deck, perfect for entertaining and enjoying the serene surroundings.