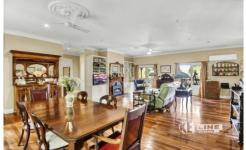

## 94 Willandra Place Kureelpa QLD

This picturesque property is situated on a private road and boasts 31 acres of beautiful green pastures, established gardens, and mature trees. Ideal for a couple, a growing family, or someone searching for a bigger space. The highlight of the property is the grand Queenslander-style home, which has been masterfully designed and built to take full advantage of its elevated position and breathtaking views of the surrounding countryside. The home is set over two levels and features three large bedrooms, two bathrooms, a large office/4th bedroom, a huge billiards/games room, and a sunroom/retreat with 12ft ceilings. The kitchen is fitted with new appliances, granite bench tops, and a walk-in pantry, while the open plan living and dining area features a fireplace and direct access to the expansive wrap-around timber deck, perfect for entertaining and enjoying the serene surroundings.