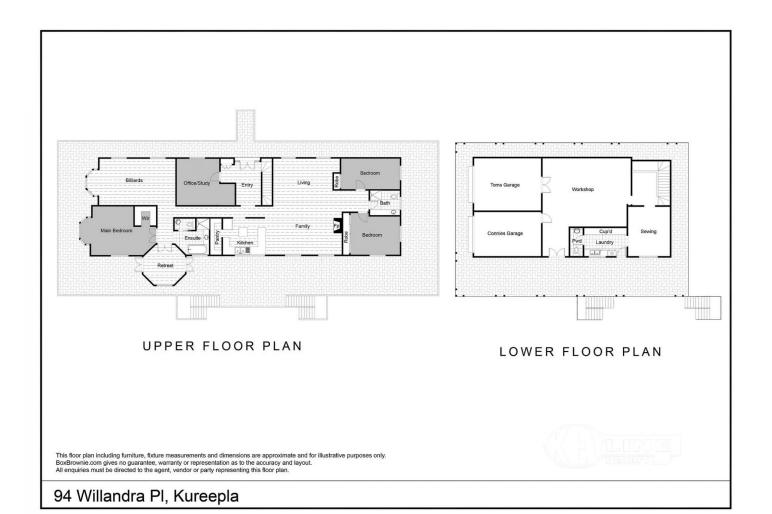

## 94 Willandra Place Kureelpa QLD

This picturesque property is situated on a private road and boasts 31 acres of beautiful green pastures, established gardens, and mature trees. Ideal for a couple, a growing family, or someone searching for a bigger space. The highlight of the property is the grand Queenslander-style home, which has been masterfully designed and built to take full advantage of its elevated position and breathtaking views of the surrounding countryside. The home is set over two levels and features three large bedrooms, two bathrooms, a large office/4th bedroom, a huge billiards/games room, and a sunroom/retreat with 12ft ceilings. The kitchen is fitted with new appliances, granite bench tops, and a walk-in pantry, while the open plan living and dining area features a fireplace and direct access to the expansive wrap-around timber deck, perfect for entertaining and enjoying the serene surroundings.