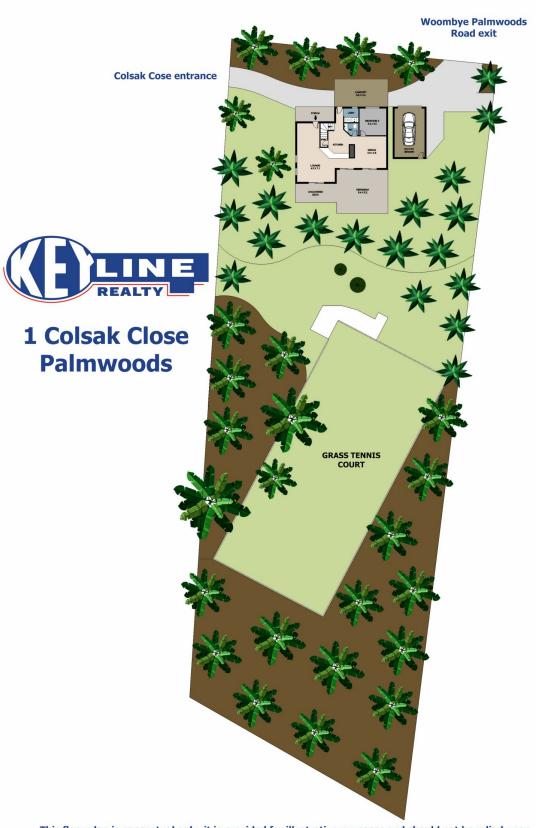

## 1 Colsak Close Palmwoods QLD

Situated in a convenient position with two street access on 2457m2 backing on to a designated rainforest reserve, 1 Colsak Close invites you to enjoy leisurely living.

Perched in a leafy setting, and set high on the hill, this architecturally designed boutique three-bedroom home has been recently refreshed - complete with new kitchen, featuring high end Smeg appliances and induction cooktop.

## 1 Colsak Close Palmwoods