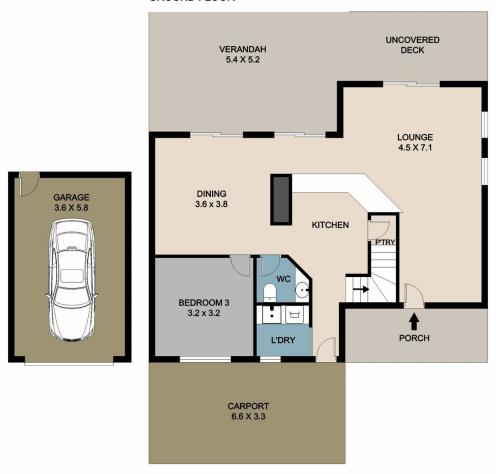

Downstairs you'll find the living area, dining, spacious kitchen, powder room with separate toilet and bedroom and included in the laundry is an ironing station. All of this adjoins the large deck: perfect for entertaining or relaxing, overlooking the tennis court and hilltop views.

## **GROUND FLOOR**

This floor plan is conceptual only, it is provided for illustrative purposes and should not be relied upon. We make no guarantee as to the accuracy of this plan, all interested parties should make and rely on their own enquiries in determining the accuracy and information contained on this floor plan.