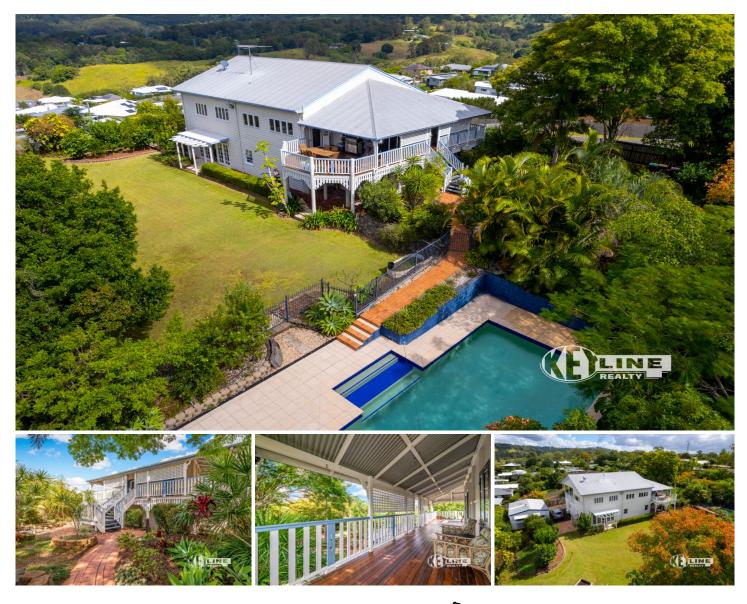

## 189 Nambour-Mapleton Road Burnside QLD

Welcome home to this delightful Queenslander set on 1851m2 size block, with distinctive, wide, covered verandas and a large balcony that will cater for friends and family all year round. Imagine in the summertime enjoying the enormous 12x5m in ground swimming pool that is a highlight of this substantial home.

As you head towards the inviting front entrance, you will feel there is a little bit of magic in this home that will both surprise you and excite you.

The timber floors lead into a gorgeous kitchen with classic granite benchtops, it is functional, has ample storage and combines contemporary elements that complement the original era of the home.

In the first of three living rooms, you can't miss the beautiful

6 🛤 2 🚔 4 🚘

Price : \$ 950,000

**View :** https://www.keylinerealty.com/sale/qld/sunshinecoast/burnside/residential/house/7560224

 The Andrew Hicks Team Key/Nick/R Ealleyn