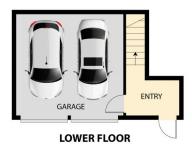

**GROUND FLOOR** 

🖺 3 BED 🕒 1 BATH 👄 2 CAR

10 Savilles Rd, Nambour

Floor plan is for illustrative purposes only. Any dimensions are approximate. All information gathered here from source we believe reliable. However we cannot guarantee its accuracy and interested persons should make their own enquiries to determine to your satisfaction as to the suitability of the property for your space requirements. This floor plan produced by Step Inside property Imaging CCopyright This image may not be used or reproduced in whole or 2nd with out written permission