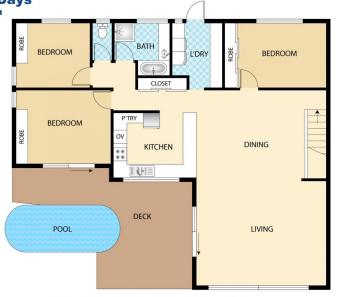

## 10 Savilles Road Nambour QLD

This solid brick beauty is sure to impress with its fantastic features and inviting charm.

As you enter, you'll be immediately struck by the spacious open-plan living and dining area, complete with large windows and doors that fill the space with natural light. The living area flows seamlessly onto the large deck and stunning swimming pool This is the perfect space to entertain guests, relax with your family, and soak up the beautiful views.

The large kitchen has loads of bench space, plenty of storage, and a gas cooktop. Whether you're preparing a family dinner or hosting a party, this kitchen is sure to impress.

The home boasts three good-sized bedrooms, providing

**GROUND FLOOR** 

🖺 3 BED 🕒 1 BATH 👄 2 CAR

10 Savilles Rd, Nambour

Floor plan is for illustrative purposes only. Any dimensions are approximate. All information gathered here from source we believe reliable. However we cannot guarantee its accuracy and interested persons should make their own enquiries to determine to your satisfaction as to the suitability of the property for your space requirements. This floor plan produced by Step Inside property Imaging CCopyright This image may not be used or reproduced in whole or 2nd with out written permission