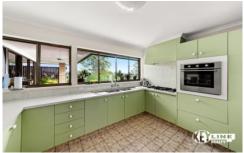

The large kitchen has loads of bench space, plenty of storage, and a gas cooktop. Whether you're preparing a family dinner or hosting a party, this kitchen is sure to impress.

The home boasts three good-sized bedrooms, providing