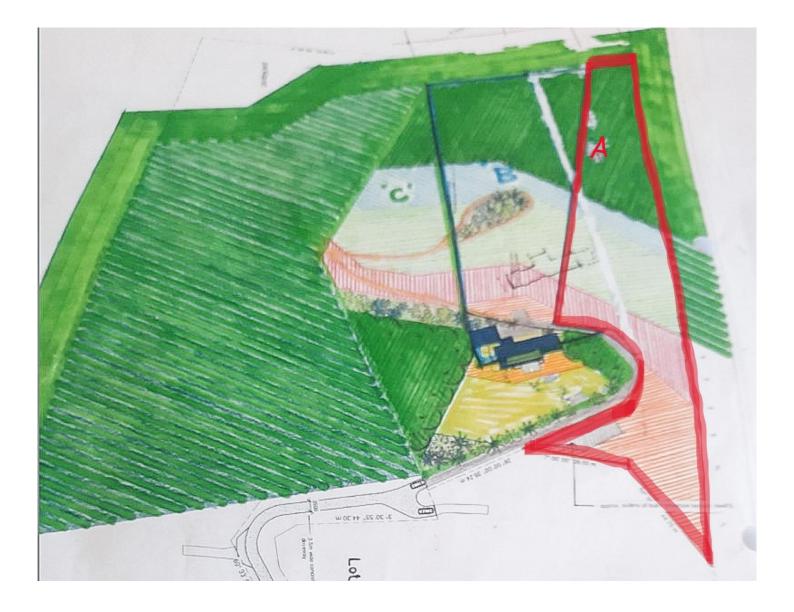

There is a main building pad that would suit a two bedroom home, with draft plans available.

This allotment is within a Trust setup: to purchase the allotment, you will need to buy the 7 shares from the current owner. There is an official deed to the property, and the transaction would need to be without a mortgage.