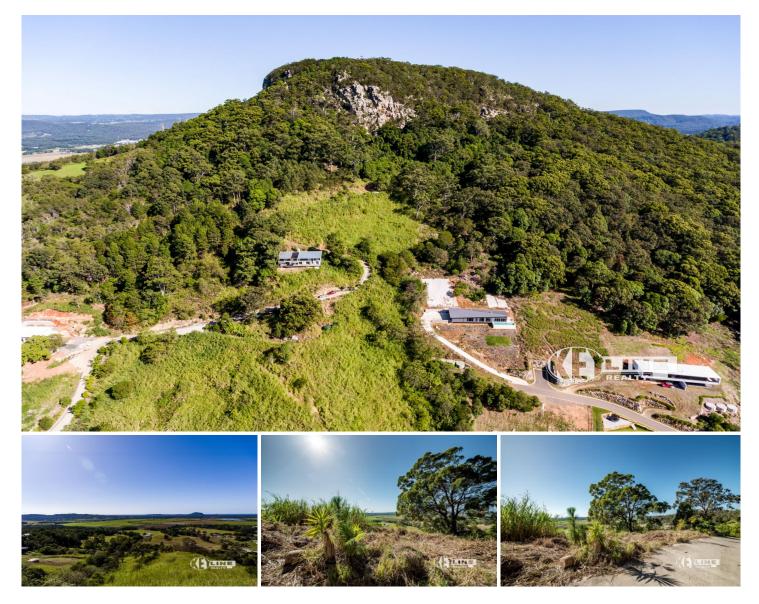

## 123 Thomson Valley Road Valdora QLD

This is an opportunity that won't be repeated: own your piece of paradise on the upper slopes of Mount Ninderry. With unmatched coastal views from Coolum to Noosa, perched high on the mountain, this approx 1.25 acre allotment provides you the site for your dream premium home.

There is a main building pad that would suit a two bedroom home, with draft plans available.

This allotment is within a Trust setup: to purchase the allotment, you will need to buy the 7 shares from the current owner. There is an official deed to the property, and the transaction would need to be without a mortgage.

Take advantage of this never to be repeated opportunity: Unlock Your Dream on Mount Ninderry today!