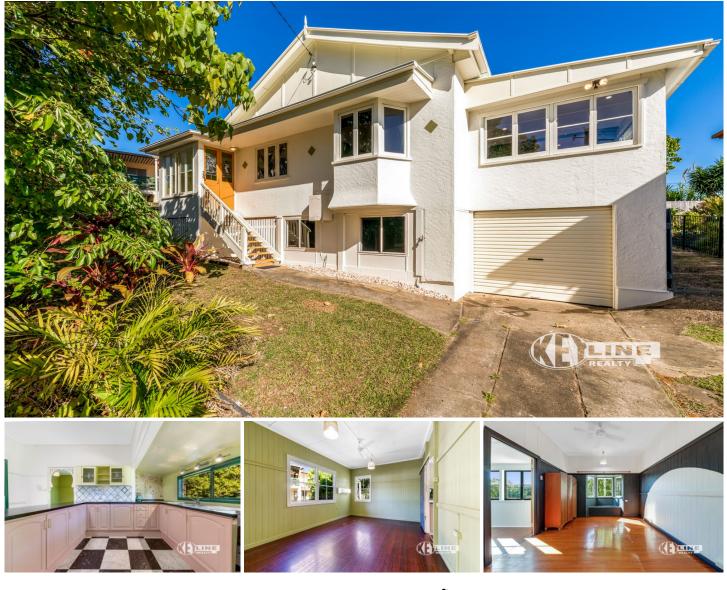

## 8 James Street Nambour QLD

Situated in a quiet street in a central location, this genuine 1940's Queenslander exudes charm and character.

Enter through the foyer and you'll be enamoured by the high ceilings, polished floorboards, VJ walls and bay windows. The house has an artist's touch throughout with a very funky kitchen and bathroom setting. There's plenty of space with three bedrooms and your choice of living areas. The bathroom and toilet are separate.

Downstairs you'll find a large basement area which will suit another living area, music studio, sleepout or extra storage.

Outside, you have an easy-care yard with gardens filled with native Australian bush flora. There's a single car garage with extra space for a small workshop.

## 3 🎮 1 🚔 1 🚘

| <b>Building Size</b> | : 120 s |
|----------------------|---------|
| Land Size            | : 422 s |
| View                 | : https |

sqm sqm

: https://www.keylinerealty.com/sale/qld/s unshine-coast/nambour/residential/hous e/7581698