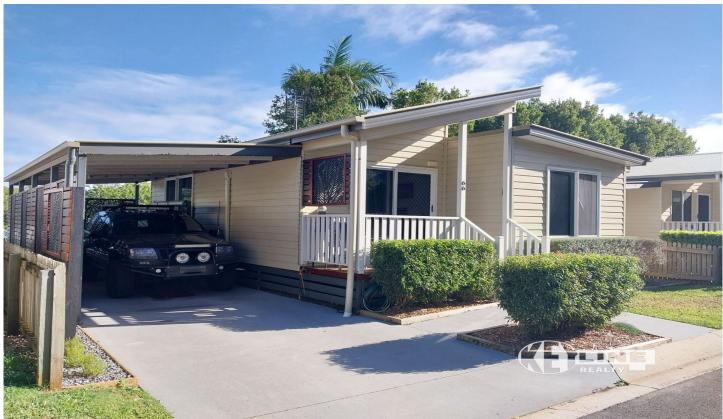

## 66/18 Landershute Road Palmwoods QLD

Set in the leafy Palmwoods Tropical Village for over 50s, this air-conditioned two-bedroom home (with built-in robes) is ready to move in.

- Large carport for 2 vehicles
- 5kw air-conditioner
- High raked ceilings in the living areas
- Fully insulated
- Stainless steel appliances, gas cooktop
- NBN connection ready plus two TV ports
- Fenced with turf and landscaping
- Private backyard
- the village features communal BBQ facilities and is only a heartbeat away from the centre of Palmwoods
- views to the Blackall Range

Site fees are \$185 per week. Other features are No Exit