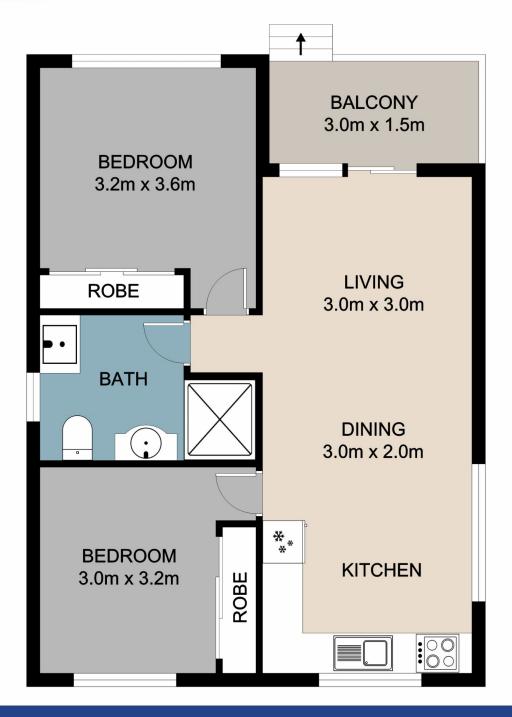

## 66/18 Landershute Road Palmwoods QLD

Set in the leafy Palmwoods Tropical Village for over 50s, this air-conditioned two-bedroom home (with built-in robes) is ready to move in.

- Large carport for 2 vehicles
- 5kw air-conditioner
- High raked ceilings in the living areas
- Fully insulated
- Stainless steel appliances, gas cooktop
- NBN connection ready plus two TV ports
- Fenced with turf and landscaping
- Private backyard
- the village features communal BBQ facilities and is only a heartbeat away from the centre of Palmwoods
- views to the Blackall Range

## 66/18 Landershute Road Palmwoods

This floor plan is conceptual only, it is provided for illustrative purposes and should not be relied upon. We make no guarantee as to the accuracy of this plan, all interested parties should make and rely on their own enquiries in determining the accuracy and information contained on this floor plan.