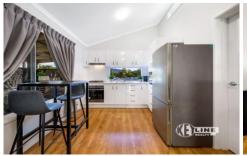

## 66/18 Landershute Road Palmwoods QLD

Set in the leafy Palmwoods Tropical Village for over 50s, this air-conditioned two-bedroom home (with built-in robes) is ready to move in.

- Large carport for 2 vehicles
- 5kw air-conditioner
- High raked ceilings in the living areas
- Fully insulated
- Stainless steel appliances, gas cooktop
- NBN connection ready plus two TV ports
- Fenced with turf and landscaping
- Private backyard
- the village features communal BBQ facilities and is only a heartbeat away from the centre of Palmwoods
- views to the Blackall Range