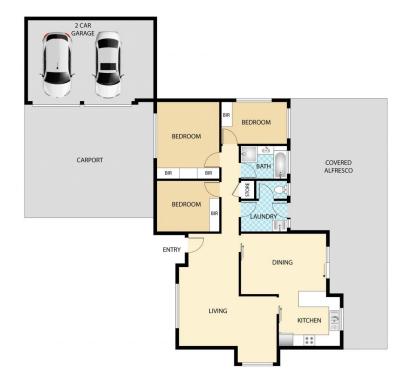

🕮 3 BED 🕒 1 BATH 👄 2 CAR

28 Burruma Crt, Coes Creek

Floor plan is for illustrative purposes only. Any dimensions are approximate. All information gathered here from ounce we believe reliable. However we cannot guarantee its accuracy and interested persons should make the work of the plan produced by Step Inside property invasing to Copyright This image may not be used or reproduced his floor plan produced by Step Inside property imaging Copyright This image may not be used or reproduced in whole or part with out written permission