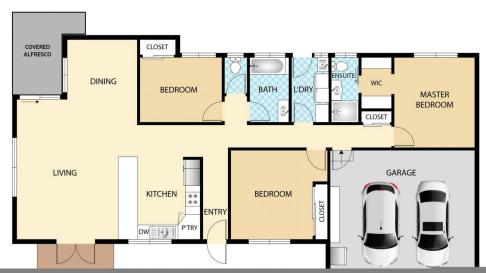

## 7 Parkhaven Close Coes Creek QLD

Welcome to your dream home, tucked away at the top of a quiet cul-de-sac. This home provides you with lovely views and an atmosphere of tranquility that you shouldn't pass up. It has three bedrooms, two bathrooms and a double garage - making it a fantastic option for anyone looking for a great Coes Creek home.

The open-plan living/dining seamlessly connects with the front and rear outdoor living areas - perfect for entertaining or for the family to relax in their own space.

The well-designed kitchen is a chef's delight, boasting ample counter space, a large pantry and a stove with convection, and a standard cooktop. Whether you're hosting a formal dinner or preparing a casual meal there are many features in this home that will make it memorable.

3 🕮 2 🚝 2 😭

**Price** : \$ 697,000 **Land Size** : 734 sqm

**View**: https://www.keylinerealty.com/sale/qld/suns

hine-coast/coes-creek/residential/house/762

5980

Andrew Hicks 07 5441 2511

Mark Dunlop 07 5441 2511