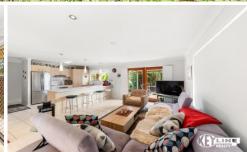

The open-plan living/dining seamlessly connects with the front and rear outdoor living areas - perfect for entertaining or for the family to relax in their own space.

The well-designed kitchen is a chef's delight, boasting ample counter space, a large pantry and a stove with convection, and a standard cooktop. Whether you're hosting a formal dinner or preparing a casual meal there are many features in this home that will make it memorable.