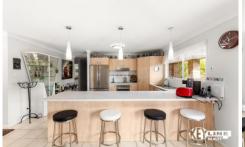

The open-plan living/dining seamlessly connects with the front and rear outdoor living areas - perfect for entertaining or for the family to relax in their own space.

The well-designed kitchen is a chef's delight, boasting ample counter space, a large pantry and a stove with convection, and a standard cooktop. Whether you're hosting a formal dinner or preparing a casual meal there are many features in this home that will make it memorable.