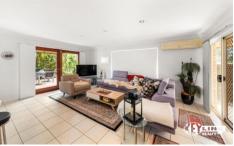

The open-plan living/dining seamlessly connects with the front and rear outdoor living areas - perfect for entertaining or for the family to relax in their own space.

The well-designed kitchen is a chef's delight, boasting ample counter space, a large pantry and a stove with convection, and a standard cooktop. Whether you're hosting a formal dinner or preparing a casual meal there are many features in this home that will make it memorable.