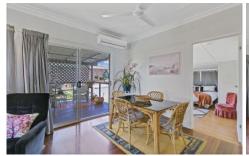

- Character Filled With Timber Floor Boards, Adorned Ceilings & Casement Windows
- 6.8kw, 20 Panel Solar System Installed
- 2000lt Rainwater Tank

2 📭 1 🖺 2 🗬

Land Size : 676 sqm

View : https://www.keylinerealty.com/lease/qld/sun