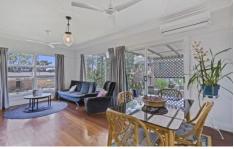

- Character Filled With Timber Floor Boards, Adorned Ceilings & Casement Windows
- 6.8kw, 20 Panel Solar System Installed
- 2000lt Rainwater Tank

2 📭 1 🖺 2 🗬

Land Size : 676 sqm

View : https://www.keylinerealty.com/lease/qld/sun