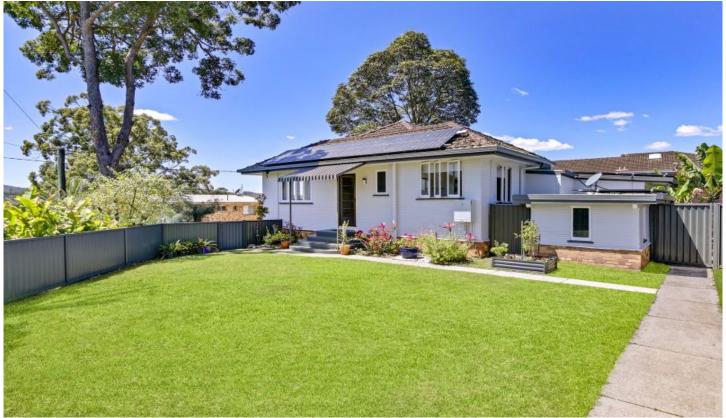

## 21 Netherton Street Nambour QLD

\$500 per week - Short Term (6-month) lease.

Situated on a 676m2 corner block, this quaint 2-bedroom chamfer board & brick home is full of character. Beautifully looked after & immaculately presented, this is a charming home for any family.

- Character Filled With Timber Floor Boards, Adorned Ceilings & Casement Windows
- 6.8kw, 20 Panel Solar System Installed
- 2000lt Rainwater Tank

2 📭 1 🖺 2 🗬

Land Size : 676 sqm

View : https://www.keylinerealty.com/lease/qld/sun