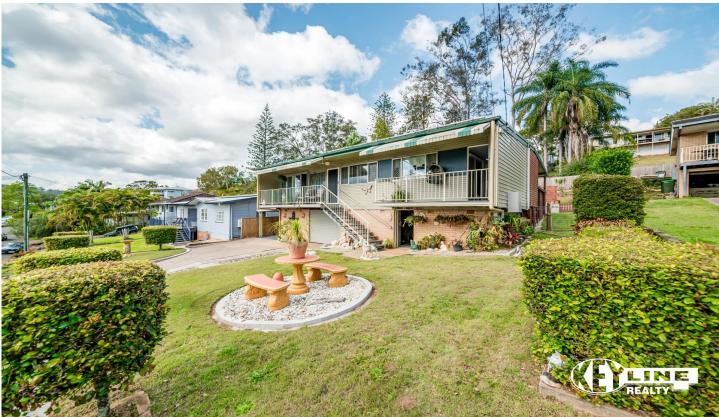

## 15 Bega Street Burnside QLD

What a find! Located at the end of a quiet cul-de-sac in Burnside, this beautifully presented highset home displays fantastic value.

Here's what we love about the home:

- Three good-sized bedrooms
- Renovated bathroom
- Polished floors
- Views over the district out to Mount Ninderry
- North-easterly aspect
- 6.6 kW solar system
- 2x front decks to take in the view
- great back undercover patio for entertaining
- mancave + workshop + single lockup garage under the house
- Single carport
- Rental appraisal of \$600 to \$620 per week

## 3 📭 1 🟪 2 🗬

**Price** : \$ 640,000 **Land Size** : 645 sqm

**View**: https://www.keylinerealty.com/sale/qld/suns

hine-coast/burnside/residential/house/77015

63

Mark Dunlop 07 5441 2511

Andrew Hicks 07 5441 2511