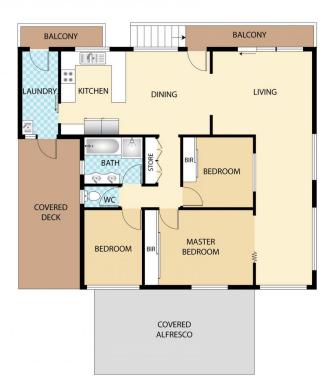

🕮 3 BED 🕒 1 BATH 🖛 2 CAR

15 Bega St, Nambour

Floor plan is for illustrative purposes only. Any dimensions are approximate. All information gathered here from source we believe reliable. However we cannot guarantee its accuracy and interested persons should make their own enquiries to determine to your satisfaction as to the suitability of the property for your space requirements. This floor plan produced by Step Inside property imaging Copyright This image may not be used or reproduced in whole or part with out written permission