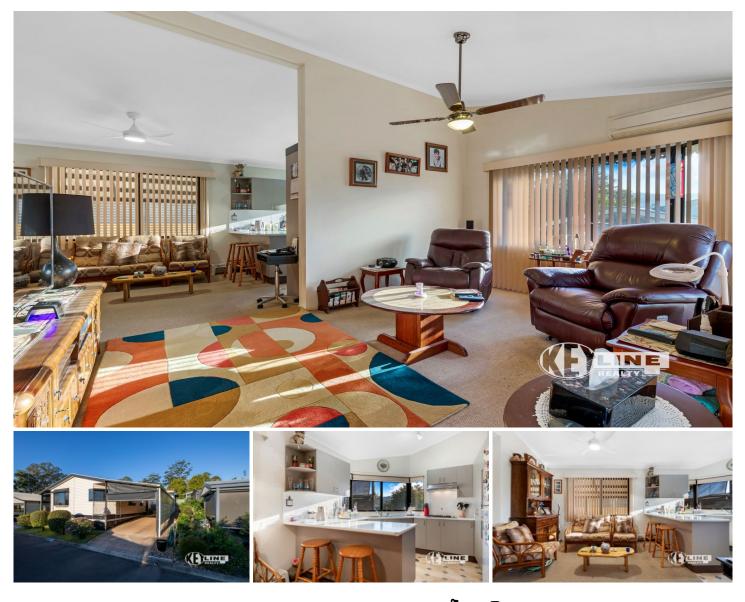

## 22/18 Landershute Road Palmwoods QLD

Now this is living! Situated in a sunny spot in the Palmwoods Tropical Village, this two bedroom + study home presents a fantastic opportunity for those seeking a quiet and relaxed retirement lifestyle.

Features include:

- Two good-sized bedrooms + study
- Spacious living and dining areas
- Well-maintained kitchen with views out to the Blackall Ranges
- Great deck to entertain or relax on
- Large single carport
- Garden shed
- Solar hot water
- Airconditioning
- the village features communal BBQ facilities and onsite management

## 2 🎮 1 🚔 1 🚔

Price : \$ 340,000

**View :** https://www.keylinerealty.com/sale/qld/sunshinecoast/palmwoods/residential/unit/7705054

Andrew Hicks 07 5441 2511

Mark Dunlop 07 5441 2511