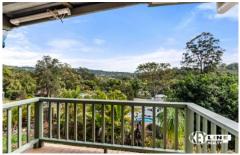

You'll find 3 bedrooms and a renovated bathroom inside, with access to the huge, covered verandah at the rear of the home where you can entertain your guests. With a fabulous, elevated view out to Dulong, you'll enjoy the cool breezes throughout summer.