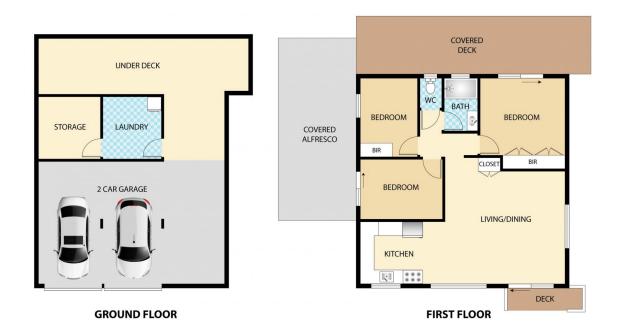

## 11 Mundara Court Coes Creek QLD

Welcome to an opportunity to put your own stamp on this entry level, high set home on a 855m2 block in the ever-popular Coes Creek.

It has been freshly painted throughout, bringing vibrant life back to the tired interior walls and ceiling and is now light and inviting and ready to be furnished with your own personal touch.

You'll find 3 bedrooms and a renovated bathroom inside, with access to the huge, covered verandah at the rear of the home where you can entertain your guests. With a fabulous, elevated view out to Dulong, you'll enjoy the cool breezes throughout summer.

The kitchen boasts an almost new gas stove, a workable kitchen, with a view to bringing your own design ideas in

3 🕮 1 🟪 2 🚘

**Price** : \$ 620,000 **Land Size** : 855 sqm

**View**: https://www.keylinerealty.com/sale/qld/suns

## 11 Mundara Crt, Coes Creek

Floor plan is for Illustrative purposes only. Any dimensions are approximate. All information gathered here from source we believe reliable. However we cannot quaranter les accuracy and inferented epreons should make their own enquities to determine to your satisfaction as to the suitability of the property for your space requirements. This floor plan produced by Step inside property Imaging ©Copyright This image may not be used or reproduced in whole or part with out written permission