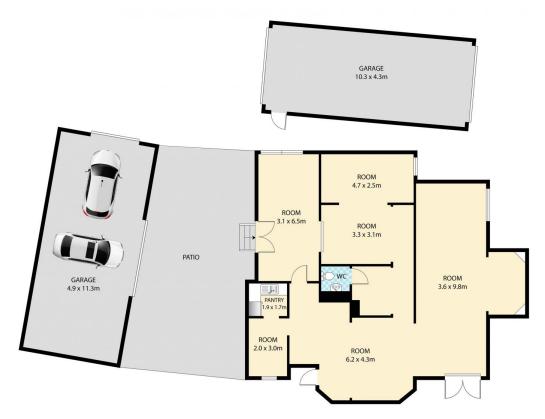

Zoned - Specialised Centre Zone, there are a multitude of businesses that may be suitable to operate from this site. Originally a residential home, it's now set up with multiple showrooms, a workshop and two large sheds.

134 Howard St, Nambour

Floor plan is for illustrative purposes only. Any dimensions are approximate. All information gathered here from source we believe reliable. However we cannot guarantee its accuracy and interested persons should make their own enquiries to determine to your satisfaction as to the suitability of the property for your space requirements. This floor plan produced by Step Inside property Imaging CCopyright This image may not be used or reproduced in whole or 2nd with out written permission