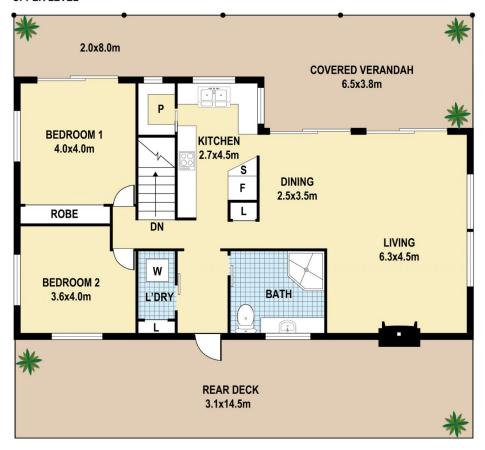

Drive down the private driveway through the electric gates to the gorgeous two storey house, filled with old world charm. The home has a distinct English flair; the two bedrooms are spacious and light-filled, and the bathroom is large and has been recently renovated. The main bedroom opens out onto the verandah and is north and east facing bask in the marvelous morning light and sunrises! The living, dining, kitchen area and verandah all flow seamlessly together: all positioned to take in the majestic views. Enjoy the electric fireplace on those cool winter evenings.

## **UPPER LEVEL**

**LOWER LEVEL** 

This floor plan is intented as a guide only. Layout dimension are approximate only. No representation or warranties of any nature whatsoever are given or intended. Any person using this information should rely on their own enquiries.