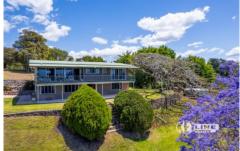

Drive down the private driveway through the electric gates to the gorgeous two storey house, filled with old world charm. The home has a distinct English flair; the two bedrooms are spacious and light-filled, and the bathroom is large and has been recently renovated. The main bedroom opens out onto the verandah and is north and east facing bask in the marvelous morning light and sunrises! The living, dining, kitchen area and verandah all flow seamlessly together: all positioned to take in the majestic views. Enjoy the electric fireplace on those cool winter evenings.