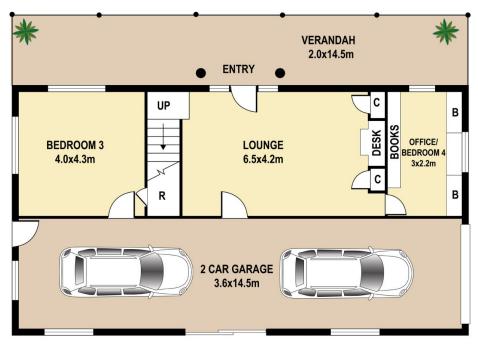

Drive down the private driveway through the electric gates to the gorgeous two storey house, filled with old world charm. The home has a distinct English flair; the two bedrooms are spacious and light-filled, and the bathroom is large and has been recently renovated. The main bedroom opens out onto the verandah and is north and east facing bask in the marvelous morning light and sunrises! The living, dining, kitchen area and verandah all flow seamlessly together: all positioned to take in the majestic views. Enjoy the electric fireplace on those cool winter evenings.

## **UPPER LEVEL**

**LOWER LEVEL** 

This floor plan is intented as a guide only. Layout dimension are approximate only. No representation or warranties of any nature whatsoever are given or intended. Any person using this information should rely on their own enquiries.