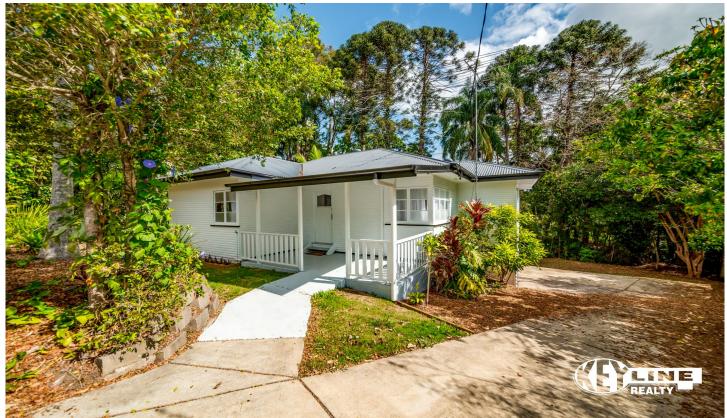

## 7 Mount Pleasant Road Nambour QLD

Move straight into your dream home. Recently renovated throughout, you're going to love living and entertaining here. With 3 large bedrooms, a dining and separate lounge, plus a deck overlooking a bushy backdrop, there's plenty of room to spread out.

## Features:

Three large bedrooms

Contemporary bathroom with a separate shower and bath. Separate living areas

Newly renovated kitchen with ample cupboard space.

Veranda with a great outlook.

3 📭 1 🖺 2 😭

**Building Size**: 93 sqm **Land Size**: 615 sqm