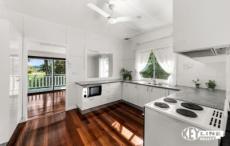

## Features:

Three large bedrooms

Contemporary bathroom with a separate shower and bath. Separate living areas

Newly renovated kitchen with ample cupboard space.

Veranda with a great outlook.

3 📭 1 🖺 2 😭

**Building Size**: 93 sqm **Land Size**: 615 sqm