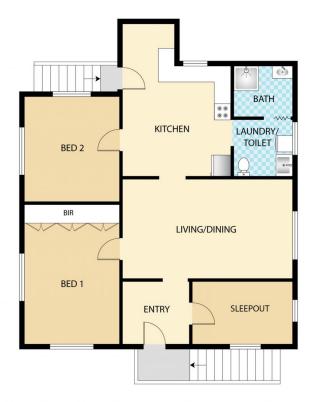

## 35 Court Road Nambour QLD

Are you looking for an entry-level opportunity in Nambour? Look no further than 35 Court Rd. This circa 1910's two bedroom + sleepout home is ready for some fresh energy!

## Features include:

- Timber floorboards
- VJ Walls
- Single garage, and plenty of storage underneath the home
- Zoned medium density
- Peaceful creek running at the rear of the block
- Fenced backyard
- Sleepout could also be used as an office or dining room
- Rental appraisal of \$550 per week

🕮 2 BED 🕒 1 BATH 👄 1 CAR

35 Court Rd, Nambour

Floor plan is for illustrative purposes only. Any dimensions are approximate. All information gathered here from source we believe reliable. However we cannot guarantee its accuracy and interested persons should make their own enquiries to determine to your satisfaction as to the suitability of the property for your space requirements. This floor plan produced by Step Inside property Imaging CCopyright This image may not be used or reproduced in whole or 2nd with out written permission