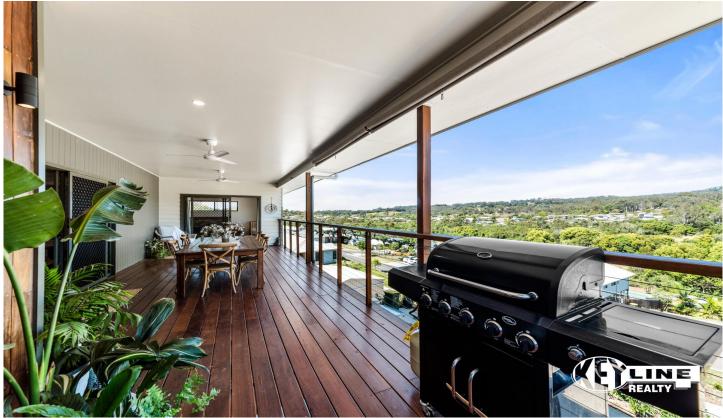

Enjoying a panoramic view from the expansive veranda, the elevated position lets you take in the landscape beyond from many vantage points, including the master bedroom, lounge and dining room.

The gorgeous kitchen features Camphor Laurel benchtops, a unique and durable material adding character to the heart of the home. It is well configured, has ample bench space and will be an entertainer's delight.

The cozy fireplace adds charm and warmth to the open plan living and adds to the ambience inside and with

4 🗀 2 🖺 7 🖨

Price : \$ 882,000 Land Size : 1528 sgm

**View**: https://www.keylinerealty.com/sale/qld/suns