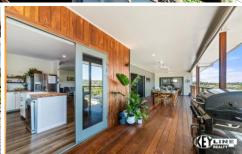

Enjoying a panoramic view from the expansive veranda, the elevated position lets you take in the landscape beyond from many vantage points, including the master bedroom, lounge and dining room.

The gorgeous kitchen features Camphor Laurel benchtops, a unique and durable material adding character to the heart of the home. It is well configured, has ample bench space and will be an entertainer's delight.