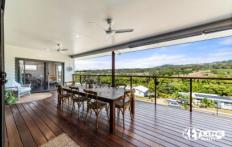

Enjoying a panoramic view from the expansive veranda, the elevated position lets you take in the landscape beyond from many vantage points, including the master bedroom, lounge and dining room.

The gorgeous kitchen features Camphor Laurel benchtops, a unique and durable material adding character to the heart of the home. It is well configured, has ample bench space and will be an entertainer's delight.