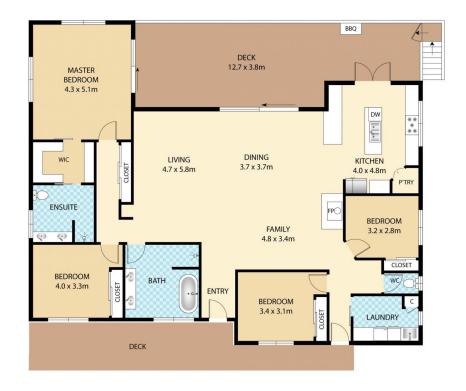

hine-coast/burnside/residential/house/77527

94

Andrew Hicks 07 5441 2511

Nicky Ellem 07 5441 2511

🕮 4 BED 🚇 2 BATH 👄 2 CAR

6 Lorikeet Pl, Burnside

Floor plan is for illustrative purposes only. Any dimensions are approximate. All information gathered here from ounce we believe reliable. However we cannot guarantee its accuracy and interested persons should make the way of the property of the property of the property in the property of your space requirements. This floor plan produced by Step Inside property imaging Copyright This image may not be used or reproduced in whole or part with out written permission