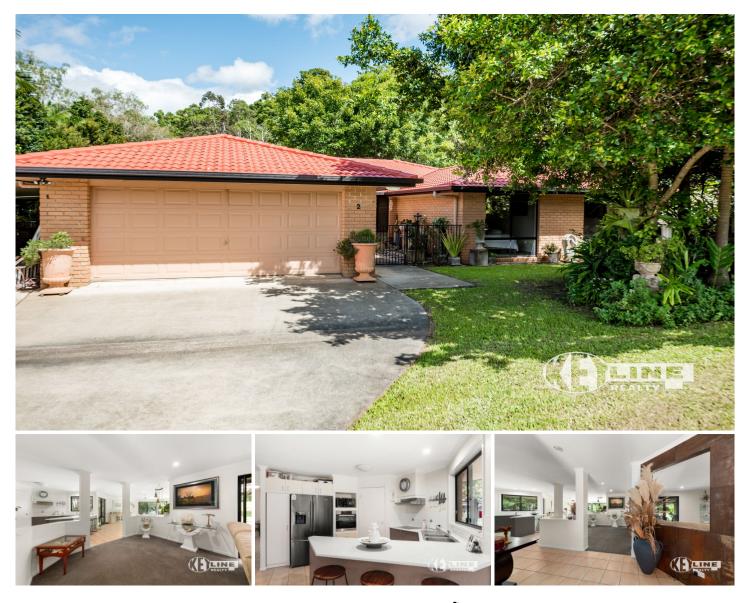

## 2 Amelia Place Kureelpa QLD

Now is the time to discover the perfect blend of space, comfort, and convenience in this well-appointed 4-bedroom family home on a large flat block. Located just a short drive from amenities and conveniently nestled between Nambour and Mapleton village, this property offers the ultimate acreage lifestyle.

## **KEY FEATURES**

- Four generously sized bedrooms, including a spacious master retreat with an ensuite bathroom.

- An informal and inviting lounge room serves as the home's central hub.

- A large and well-appointed kitchen boasting plenty of bench and cupboard space.

- The adjacent dining area features large bay windows that frame delightful views of the established gardens.