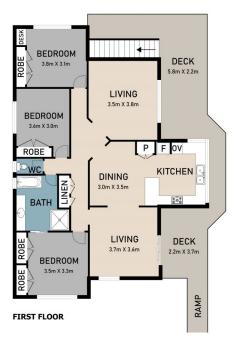

With a unique dual living layout, it consists of 3 bedrooms upstairs and one bedroom downstairs. The self-contained living space complete with kitchenette and bathroom provides versatile living for all types of scenarios.

Enter upstairs from the front gate leading across the bridged walkway, into the calm ambience with neutral tones used throughout. Adding to that is the durable timber floors leading to the centrally located modern kitchen where family will gather. All rooms are light filled and comfortable and from the living room you can step out on to the decking