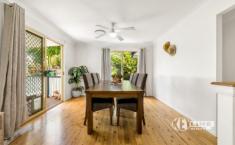

Enter upstairs from the front gate leading across the bridged walkway, into the calm ambience with neutral tones used throughout. Adding to that is the durable timber floors leading to the centrally located modern kitchen where family will gather. All rooms are light filled and comfortable and from the living room you can step out on to the decking