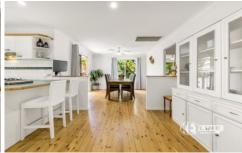

Enter upstairs from the front gate leading across the bridged walkway, into the calm ambience with neutral tones used throughout. Adding to that is the durable timber floors leading to the centrally located modern kitchen where family will gather. All rooms are light filled and comfortable and from the living room you can step out on to the decking