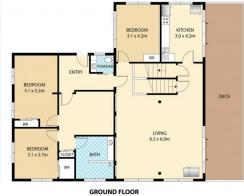

## 6 Erbacher Road Nambour QLD

Bring one, two, three families or more! With 8 bedrooms, 3 bathrooms, 4 toilets, two kitchens, and multiple large living and dining areas, everyone will have their own space - and when you all want to get together, each of the living areas is large enough to fit everyone in.

This huge home was built to last. It's three stories high, with two levels of block and render throughout, it is attractive and in excellent condition.

8 🚐 3 🟪 2 🚍

**Price** : \$ 965,000 **Land Size** : 620 sqm

View: https://www.keylinerealty.com/sale/qld/suns

hine-coast/nambour/residential/house/7819

686

Andrew Hicks 07 5441 2511

🕮 8 BED 🚇 3 BATH 🖛 2 CAR

6 Erbacher Rd, Nambour

Floor plan is for illustrative purposes only. Any dimensions are approximate. All information gathered here from source we believe reliable. However we cannot guarantee its accuracy and interested persons should make their own enquiries to determine to your satisfaction as to the suitability of the property for your space requirements. This floor plan produced by Step Inside property imaging Copyright This image may not be used or reproduced in whole or part with out written permission