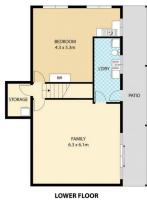

## 6 Erbacher Road Nambour QLD

Bring one, two, three families or more! With 8 bedrooms, 3 bathrooms, 4 toilets, two kitchens, and multiple large living and dining areas, everyone will have their own space - and when you all want to get together, each of the living areas is large enough to fit everyone in.

This huge home was built to last. It's three stories high, with two levels of block and render throughout, it is attractive and in excellent condition.

8 🚐 3 🟪 2 🚍

**Price** : \$ 965,000 **Land Size** : 620 sqm

View: https://www.keylinerealty.com/sale/qld/suns

hine-coast/nambour/residential/house/7819

686

Andrew Hicks 07 5441 2511

🕮 8 BED 🚇 3 BATH 🖛 2 CAR

6 Erbacher Rd, Nambour

Floor plan is for illustrative purposes only. Any dimensions are approximate. All information gathered here from source we believe reliable. However we cannot guarantee its accuracy and interested persons should make their own enquiries to determine to your satisfaction as to the suitability of the property for your space requirements. This floor plan produced by Step Inside property imaging Copyright This image may not be used or reproduced in whole or part with out written permission