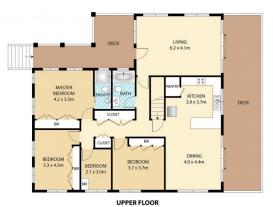

## 6 Erbacher Road Nambour QLD

Bring one, two, three families or more! With 8 bedrooms, 3 bathrooms, 4 toilets, two kitchens, and multiple large living and dining areas, everyone will have their own space - and when you all want to get together, each of the living areas is large enough to fit everyone in.

This huge home was built to last. It's three stories high, with two levels of block and render throughout, it is attractive and in excellent condition.

8 🚐 3 🟪 2 🚍

**Price** : \$ 965,000 **Land Size** : 620 sqm

View: https://www.keylinerealty.com/sale/qld/suns

hine-coast/nambour/residential/house/7819

686

Andrew Hicks 07 5441 2511

🕮 8 BED 🚇 3 BATH 🖛 2 CAR

6 Erbacher Rd, Nambour

Floor plan is for illustrative purposes only. Any dimensions are approximate. All information gathered here from source we believe reliable. However we cannot guarantee its accuracy and interested persons should make their own enquiries to determine to your satisfaction as to the suitability of the property for your space requirements. This floor plan produced by Step Inside property imaging Copyright This image may not be used or reproduced in whole or part with out written permission