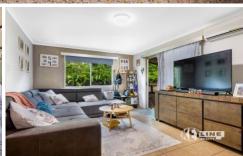

## Features include:

- Three spacious bedrooms with mirror built-in robes
- Party-size undercover entertaining area, all overlooking the resort-style pool!
- Large living/dining area adjoining funky and contemporary kitchen
- Additional media/rumpus room
- Big bathroom
- Airconditioned
- Single carport + 2 dedicated parking spaces