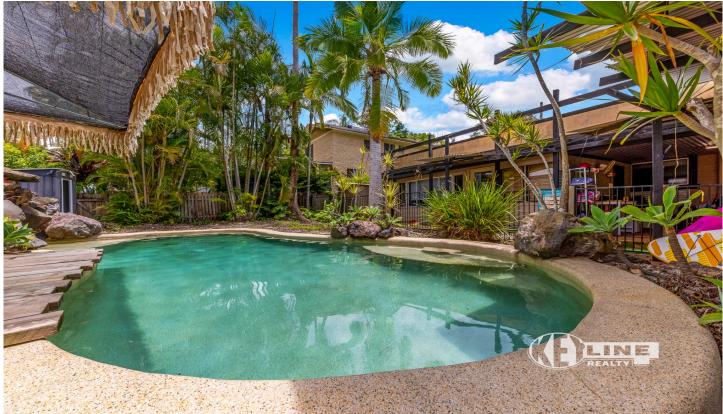

## 22 Thomas Crescent Nambour QLD

Looking for an entry-level home that presents great value and savvy buying? This fantastic three bedroom home could be the one for you! On a low maintenance compact block, this funky home is being sold as a part of a duplex, but is freestanding with plenty of space and exclusive use area and separation from the other house.

## Features include:

- Three spacious bedrooms with mirror built-in robes
- Party-size undercover entertaining area, all overlooking the resort-style pool!
- Large living/dining area adjoining funky and contemporary kitchen
- Additional media/rumpus room
- Big bathroom
- Airconditioned
- Single carport + 2 dedicated parking spaces