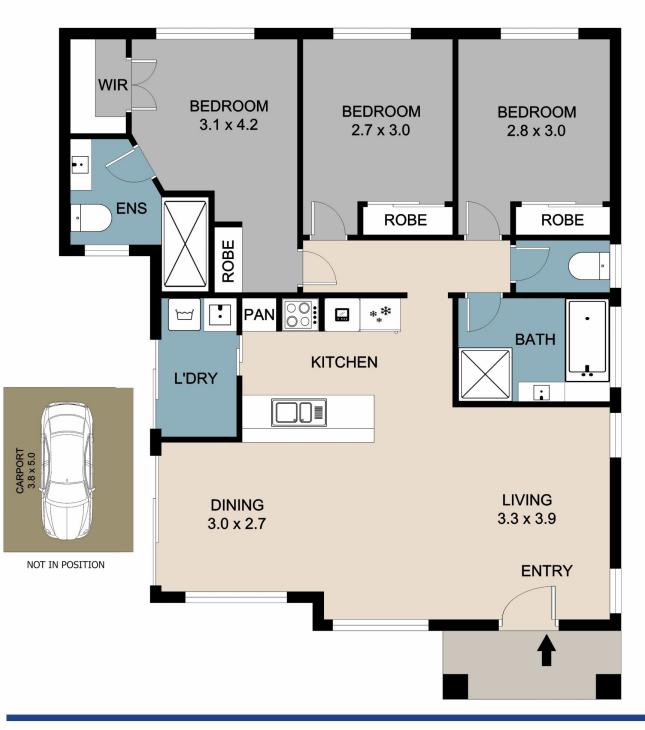

- Three bedrooms all with built-in robes; master bedroom with ensuite

- Contemporary open-plan living, dining and kitchen all take in views of the greenery

- steel-frame home
- Extra wide front door

## 3 🛤 2 🚔 2 🚘

**Price** : \$663,000

**View :** https://www.keylinerealty.com/sale/qld/sunshinecoast/nambour/residential/house/7830440

Andrew Hicks 07 5441 2511

22A Thomas Crescent Nambour

This floor/site plan is conceptual only, it is provided for illustrative purposes and should not be relied upon. We make no guarantee as to the accuracy of this plan, all interested parties should make and rely on their own enquiries in determining the accuracy and information contained on this floor/site plan.