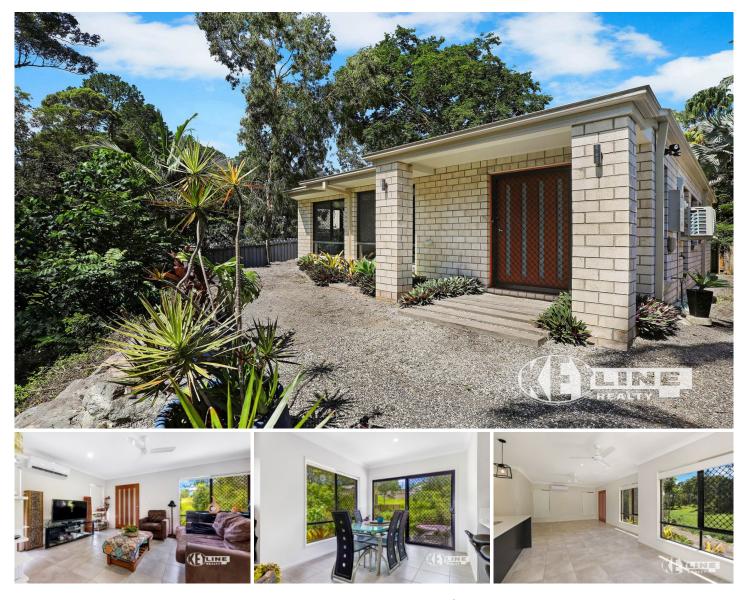

## 22A Thomas Crescent Nambour QLD

Looking for a bit of peace and quiet? This modern three bedroom, two bathroom home presents tremendous value in a great location, and overlooks grassy fields and greenery, not to be built out!

On a low maintenance and compact block, the home is being sold as part of a duplex, but is freestanding with plenty of space and exclusive use area and separation from the other house.

Features include:

- Three bedrooms all with built-in robes; master bedroom with ensuite

- Contemporary open-plan living, dining and kitchen all take in views of the greenery

- steel-frame home
- Extra wide front door