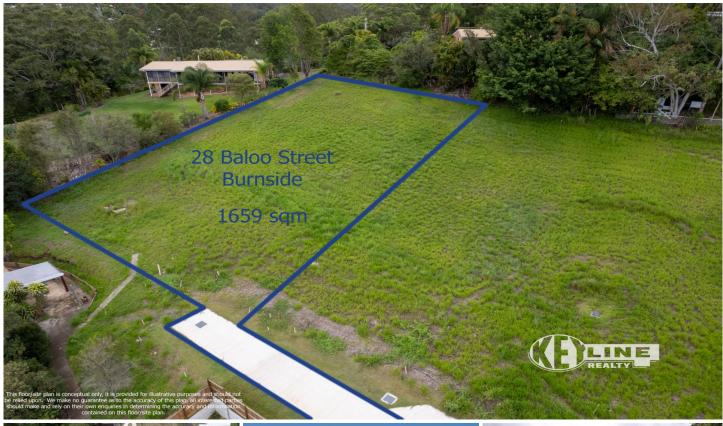

## 28 Baloo Street Burnside QLD

Nestled amid the undulating landscape, this exceptional parcel of vacant land occupies the most coveted position within the development, offering an unparalleled opportunity to transform your dream home into reality. Situated in the highly desirable Coes Creek community, this 1659m2 double standard-sized block provides a blank canvas for your creativity to flourish.

Boasting captivating views, a tranquil street ambiance, and a mere 2-minute stroll to local shops, this strategically positioned parcel ensures convenient access to essential amenities, shopping, and reputable schools such as St. Johns College and Burnside Schools. It strikes the perfect balance, offering proximity to Nambour while maintaining a peaceful and secluded lifestyle.

Whether you aspire to design your dream home or explore

**Price** : \$ 377,000 **Land Size** : 1659 sqm

View : https://www.keylinerealty.com/sale/qld/suns

hine-coast/burnside/residential/land/783605

2

Andrew Hicks 07 5441 2511