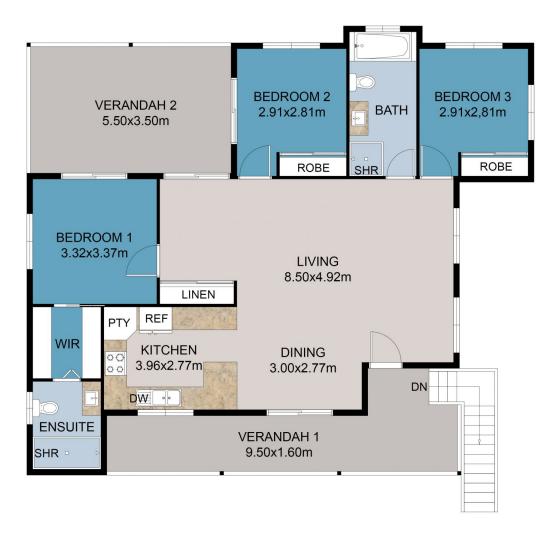

Ideal Family Space: With a spacious 3-bedroom, 2-bathroom layout, including a generous master suite with

3 📭 2 🔓 2 😭

**Price** : \$ 740,000 **Land Size** : 367 sqm

View: https://www.keylinerealty.com/sale/qld/suns