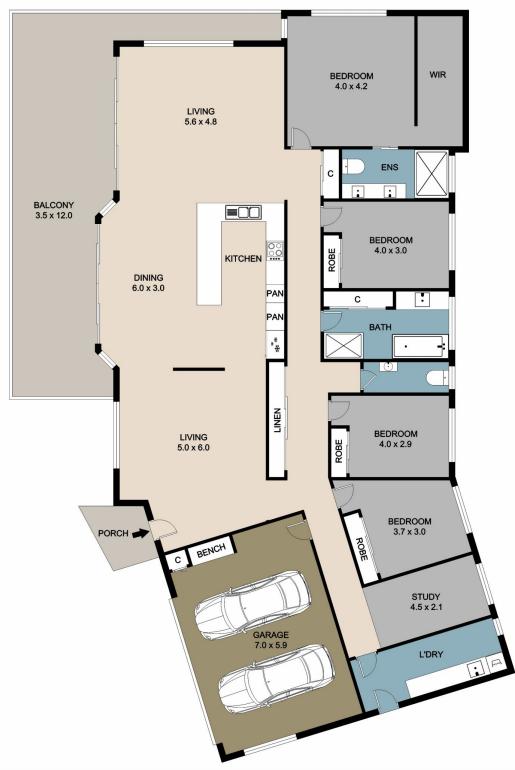

## 22 Moss Day Place Burnside QLD

Step inside to an inviting interior, with a seamless flow between living spaces. The open-plan layout effortlessly connects the living room, dining, and kitchen areas, providing an ideal setting for both daily living and entertaining. If separation is what you're looking for, the wall between the two living areas offers this division.

The kitchen is a chef's delight with modern appliances, featuring a Bosch 6-burner stove. With ample cabinetry, and very generous counter space, it is ideal for busy families and entertainers.

The four bedrooms plus study, intelligently situated behind the main living areas, ensures privacy and time away from all of life's daily activities. The master bedroom is huge and the walk-in robe and ensuite with double basin, fully complete the master. All rooms are air-conditioned and

## 22 Moss Day Place Burnside

This floor/site plan is conceptual only, it is provided for illustrative purposes and should not be relied upon. We make no guarantee as to the accuracy of this plan, all interested parties should make and rely on their own enquiries in determining the accuracy and information contained on this floor/site plan.