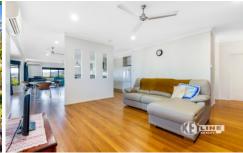

## 22 Moss Day Place Burnside QLD

Step inside to an inviting interior, with a seamless flow between living spaces. The open-plan layout effortlessly connects the living room, dining, and kitchen areas, providing an ideal setting for both daily living and entertaining. If separation is what you're looking for, the wall between the two living areas offers this division.

The kitchen is a chef's delight with modern appliances, featuring a Bosch 6-burner stove. With ample cabinetry, and very generous counter space, it is ideal for busy families and entertainers.

The four bedrooms plus study, intelligently situated behind the main living areas, ensures privacy and time away from all of life's daily activities. The master bedroom is huge and the walk-in robe and ensuite with double basin, fully complete the master. All rooms are air-conditioned and