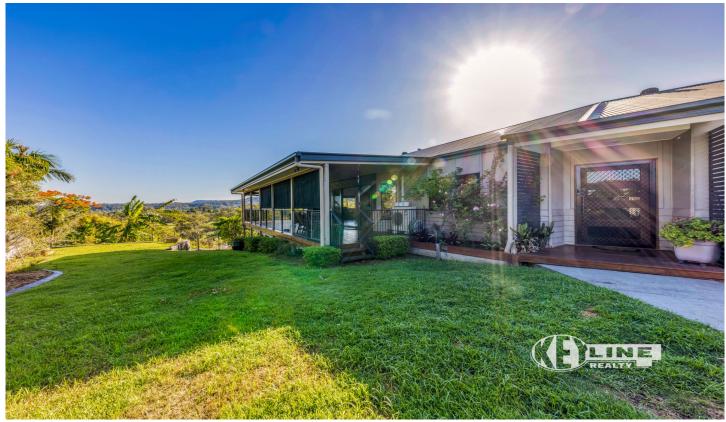

## 22 Moss Day Place Burnside QLD

Step inside to an inviting interior, with a seamless flow between living spaces. The open-plan layout effortlessly connects the living room, dining, and kitchen areas, providing an ideal setting for both daily living and entertaining. If separation is what you're looking for, the wall between the two living areas offers this division.

The kitchen is a chef's delight with modern appliances, featuring a Bosch 6-burner stove. With ample cabinetry, and very generous counter space, it is ideal for busy families and entertainers.

The four bedrooms plus study, intelligently situated behind the main living areas, ensures privacy and time away from all of life's daily activities. The master bedroom is huge and the walk-in robe and ensuite with double basin, fully complete the master. All rooms are air-conditioned and