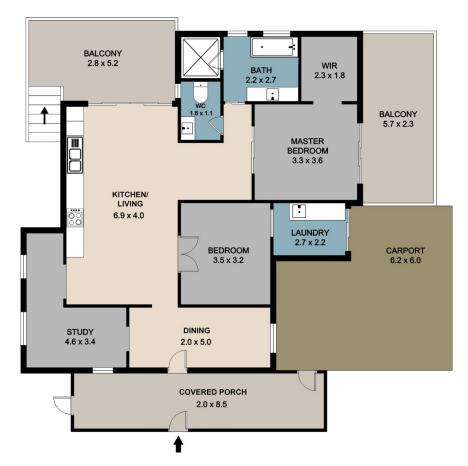

## **6 Elder Street Nambour**

NOT IN POSITION

This floor/site plan is conceptual only, it is provided for illustrative purposes and should not be relied upon. We make no guarantee as to the accuracy of this plan, all interested parties should make and rely on their own enquiries in determining the accuracy and information contained on this floor/site plan.

## 6 Elder Street Nambour QLD

Welcome to your dream home in the heart of convenience! This beautifully renovated 2-bedroom cottage is now available for sale, offering a perfect blend of modern comfort and classic charm. With a rainforest backdrop that you can enjoy from both of the private decks, you won't feel like you're just a short walk away from the Nambour town centre with shopping, public transport, restaurants and many other conveniences that are available.

There are multiple parking options - a 2-bay shed, a 3-bay shed with awning and bathroom/toilet, and a single carport. The location will work well for anyone wanting easy access to the Nambour Aquatic Centre diagonally across the road, dog lovers will love the off-leash option just over the bridge at Petrie Park and the Gary Evans Walkway on the bank of Petrie Creek that runs all the way from Petrie Park to Carter Road. For beach lovers, some of the Sunshine