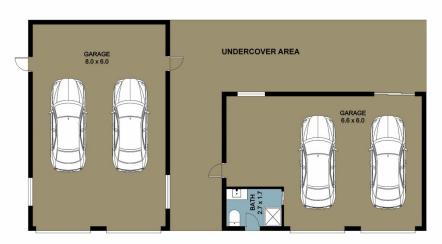

## **6 Elder Street Nambour**

NOT IN POSITION

This floor/site plan is conceptual only, it is provided for illustrative purposes and should not be relied upon. We make no guarantee as to the accuracy of this plan, all interested parties should make and rely on their own enquiries in determining the accuracy and information contained on this floor/site plan.

There are multiple parking options - a 2-bay shed, a 3-bay shed with awning and bathroom/toilet, and a single carport. The location will work well for anyone wanting easy access to the Nambour Aquatic Centre diagonally across the road, dog lovers will love the off-leash option just over the bridge at Petrie Park and the Gary Evans Walkway on the bank of Petrie Creek that runs all the way from Petrie Park to Carter Road. For beach lovers, some of the Sunshine