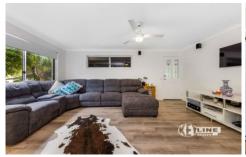

Set on a 644m2 private flat block, the side access will give you the option to drive right up to your new shed or park the boat and/or trailer off the street.

The open plan living includes the lounge dining and modern kitchen with stainless steel appliances. This bright and airy space has attractive flooring, large windows and a near-new split system air conditioner. The bedrooms are all spacious with built-in cupboards, the main is air-conditioned and the bathroom has been tastefully renovated. A new Colorbond roof was installed just under 12 months ago.