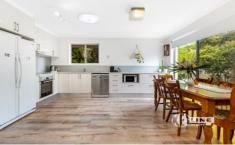

Set on a 644m2 private flat block, the side access will give you the option to drive right up to your new shed or park the boat and/or trailer off the street.

The open plan living includes the lounge dining and modern kitchen with stainless steel appliances. This bright and airy space has attractive flooring, large windows and a near-new split system air conditioner. The bedrooms are all spacious with built-in cupboards, the main is air-conditioned and the bathroom has been tastefully renovated. A new Colorbond roof was installed just under 12 months ago.