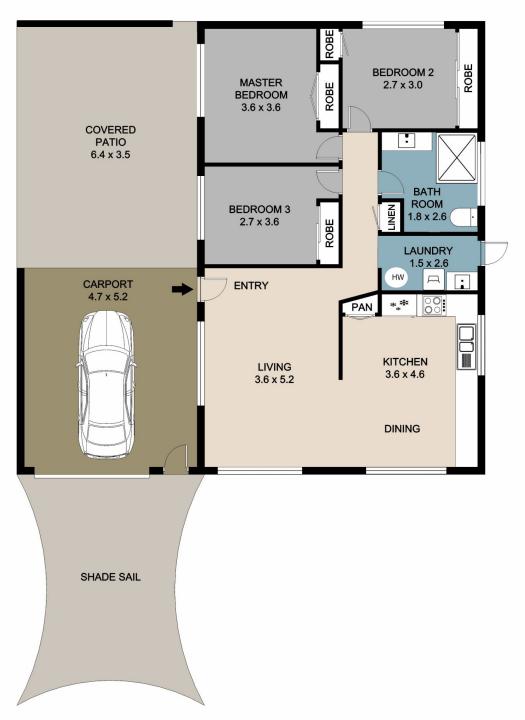

## 24 Pease Blossom Street Coes Creek QLD

This delightful three-bedroom lowset brick home caters to the aspirations of first-time homeowners, astute investors, and those seeking a downsized home with a low-maintenance yard.

Set on a 644m2 private flat block, the side access will give you the option to drive right up to your new shed or park the boat and/or trailer off the street.

The open plan living includes the lounge dining and modern kitchen with stainless steel appliances. This bright and airy space has attractive flooring, large windows and a near-new split system air conditioner. The bedrooms are all spacious with built-in cupboards, the main is air-conditioned and the bathroom has been tastefully renovated. A new Colorbond roof was installed just under 12 months ago.

## 24 Pease Blossom Street Coes Creek

This floor/site plan is conceptual only, it is provided for illustrative purposes and should not be relied upon. We make no guarantee as to the accuracy of this plan, all interested parties should make and rely on their own enquiries in determining the accuracy and information contained on this floor/site plan.