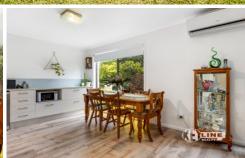

Set on a 644m2 private flat block, the side access will give you the option to drive right up to your new shed or park the boat and/or trailer off the street.

The open plan living includes the lounge dining and modern kitchen with stainless steel appliances. This bright and airy space has attractive flooring, large windows and a near-new split system air conditioner. The bedrooms are all spacious with built-in cupboards, the main is air-conditioned and the bathroom has been tastefully renovated. A new Colorbond roof was installed just under 12 months ago.