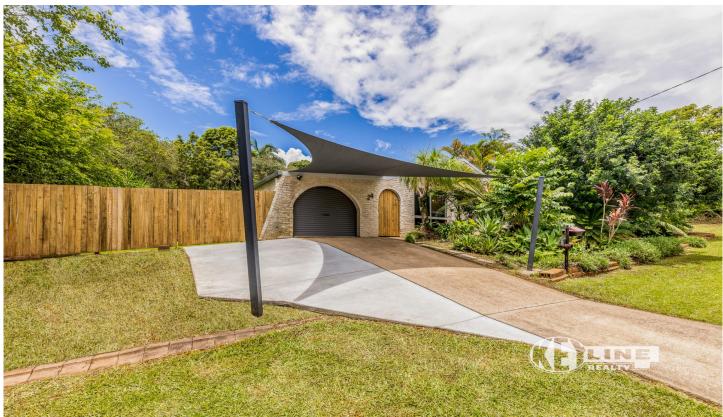

## 24 Pease Blossom Street Coes Creek QLD

This delightful three-bedroom lowset brick home caters to the aspirations of first-time homeowners, astute investors, and those seeking a downsized home with a low-maintenance yard.

Set on a 644m2 private flat block, the side access will give you the option to drive right up to your new shed or park the boat and/or trailer off the street.

The open plan living includes the lounge dining and modern kitchen with stainless steel appliances. This bright and airy space has attractive flooring, large windows and a near-new split system air conditioner. The bedrooms are all spacious with built-in cupboards, the main is air-conditioned and the bathroom has been tastefully renovated. A new Colorbond roof was installed just under 12 months ago.