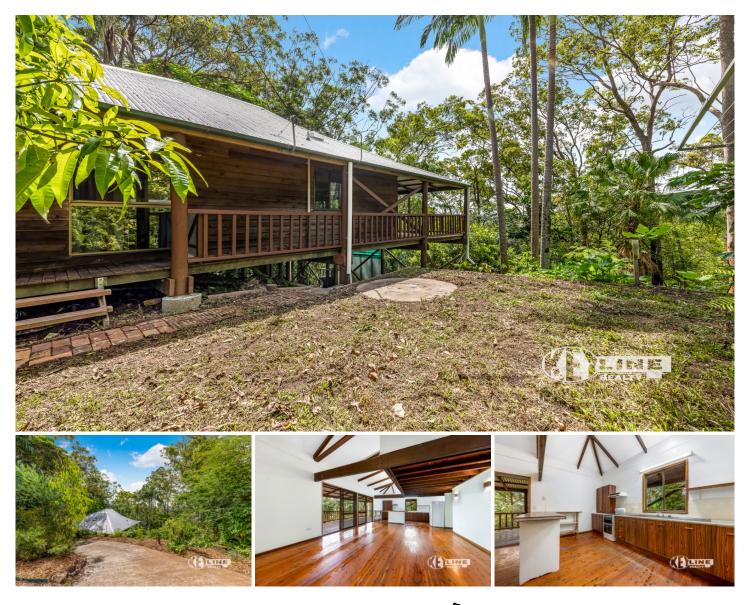

## 61 Panorama Drive Nambour QLD

Experience the serenity of your personal haven nestled among the trees. Just a mere two kilometres from the heart of Nambour, this exceptional residence stands proudly atop Panorama Drive, offering an unparalleled escape. Step onto the verandah and be captivated by panoramic views that unfold over a lush, green forest.

This home features a master bedroom loft, complete with air-conditioning. There are also two additional bedrooms with polished wooden flooring. The bathroom discreetly resides behind the expansive living areas and large kitchen. Crafted with care, this traditional pole home exudes charm, constructed predominantly from robust hardwood, western red cedar, and cypress.

For those seeking a residence with character and individuality, seize the opportunity to make this unique