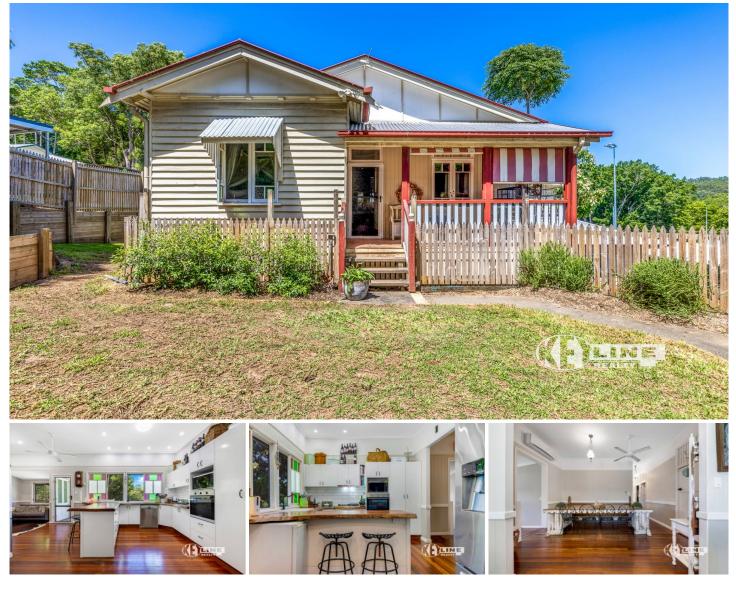

### 40 Webster Road Nambour QLD

Located in a central, convenient and pleasant neighbourhood in town, this 3 bedroom + 2x multipurpose room Queenslander presents a brilliant opportunity for those looking for dual living or space to fit the entire family!

#### UPSTAIRS

- three good-size bedrooms
- VJ walls & polished floorboards throughout
- Renovated kitchen and bathroom
- All new fittings, security screens and remote blinds
- Air conditioning

## DOWNSTAIRS

- Two rooms (approximately 2.3m high) are being used as two bedrooms