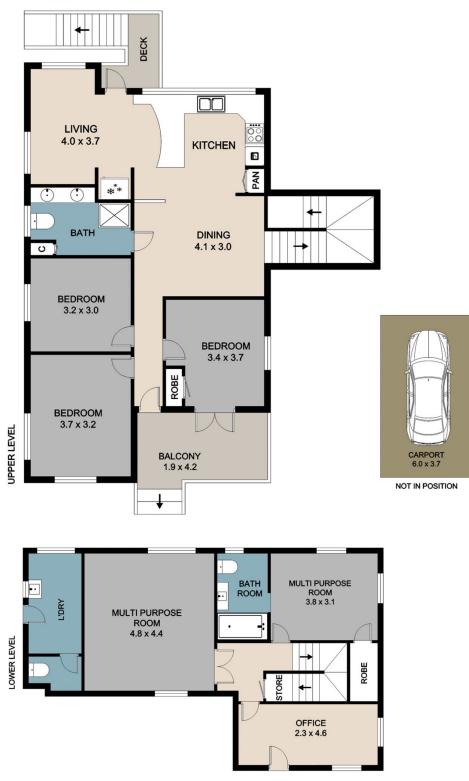

# 40 Webster Road Nambour

This floor/site plan is conceptual only, it is provided for illustrative purposes and should not be relied upon. We make no guarantee as to the accuracy of this plan, all interested parties should make and rely on their own enquiries in determining the accuracy and information contained on this floor/site plan.

#### UPSTAIRS

- three good-size bedrooms
- VJ walls & polished floorboards throughout
- Renovated kitchen and bathroom
- All new fittings, security screens and remote blinds
- Air conditioning

## DOWNSTAIRS

- Two rooms (approximately 2.3m high) are being used as two bedrooms