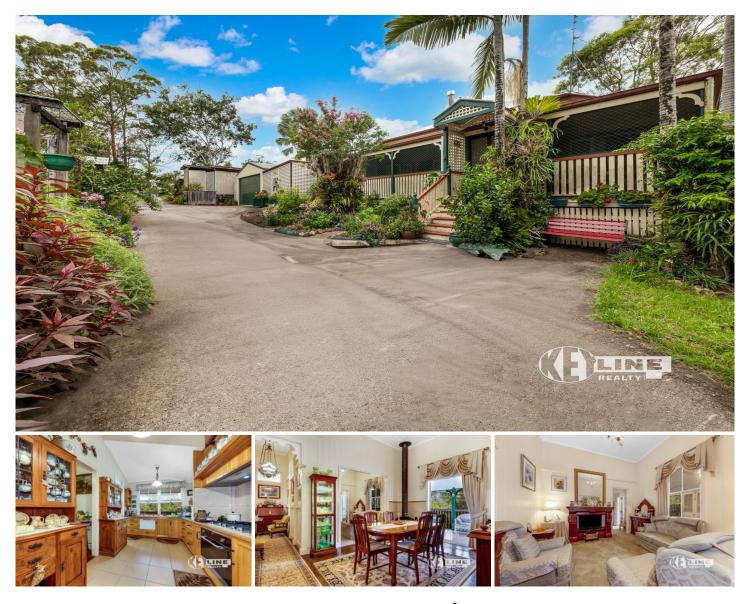

## **5 Colemans Road Yandina QLD**

Nestled on a generous 3/4-acre parcel, this authentic Queenslander is a true gem within walking distance of the charming Yandina town centre. A home that captures the essence of classic Queensland architecture, featuring three bedrooms and a wealth of character that will make you fall in love.

The country style kitchen features warm timber cabinets, a gas cooktop and large pantry. The dining room, directly off the kitchen, features timber floors, slow combustion heater and connects to the carpeted and cozy living area.