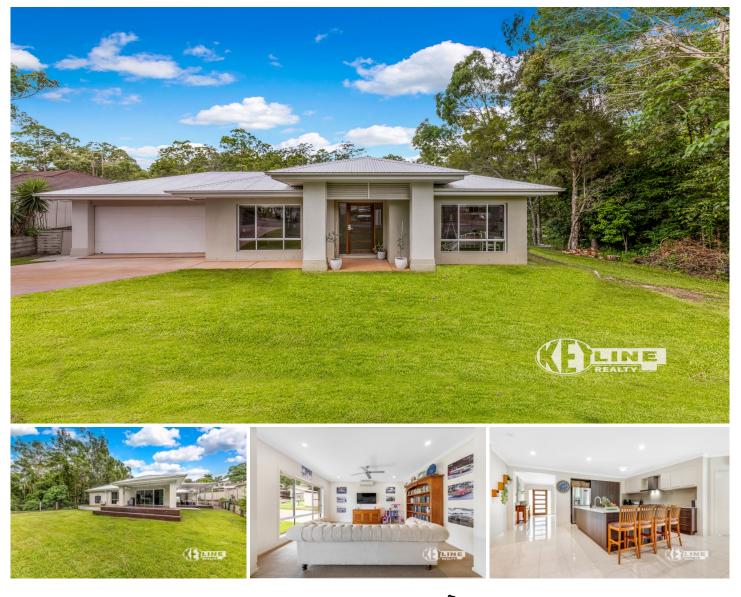

## 14 McLean Place Nambour QLD

Step inside this modern, quality Plantation built home, that is both durable and stylish. With wide entry and expansive open plan living, you won't be short on space to spread your wings as your family grows in to the future.

The first of four bedrooms, the Master, is grand in size and has an impressive ensuite and walk in robe. It is light filled as are the three other generous bedrooms all with built in robes and fans, all located separately from the master. A 2nd lounge/media room at the front of the home could easily suit a 5th bedroom conversion for larger families or it could just be that separation you may need to relax and unwind.

You won't miss the Kitchen in the heart of the home, with gorgeous stone bench tops, a ton of storage, huge pantry and modern appliances. Entertaining will be a treat and an