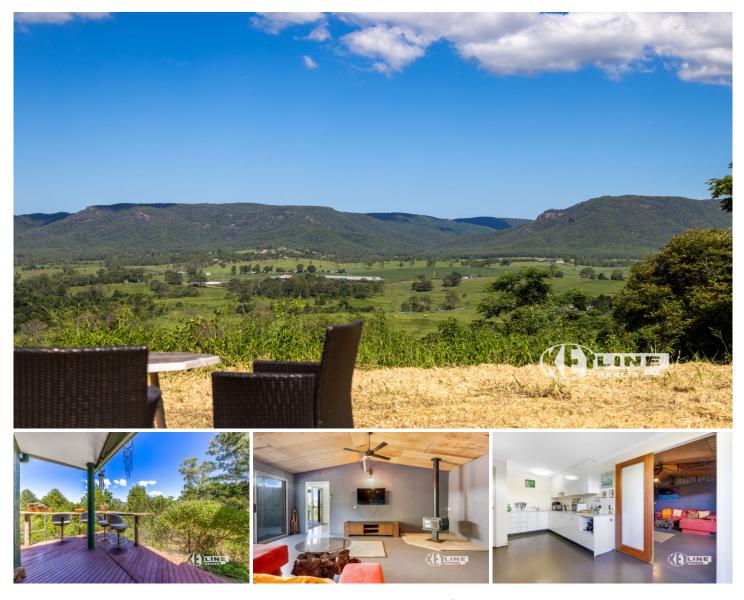

## 157 Wilcox Road Kenilworth QLD

Welcome to Bluff Park! This is a magical property complete with approximately 30 acres of soaring views, lush forest, green paddocks, a two bedroom cabin, unmatched house site and sheds, all backing onto the Kenilworth Bluff.

## THE CABIN:

Near the entrance of the property, you'll find this fully serviced two bedroom cabin overlooking the dam and fruit trees. There's a great outdoor entertainment area where you can simply enjoy the serenity. This cabin is great for those looking for the simple life, or use it as a holiday cabin or place to stay whilst you build elsewhere on the block.