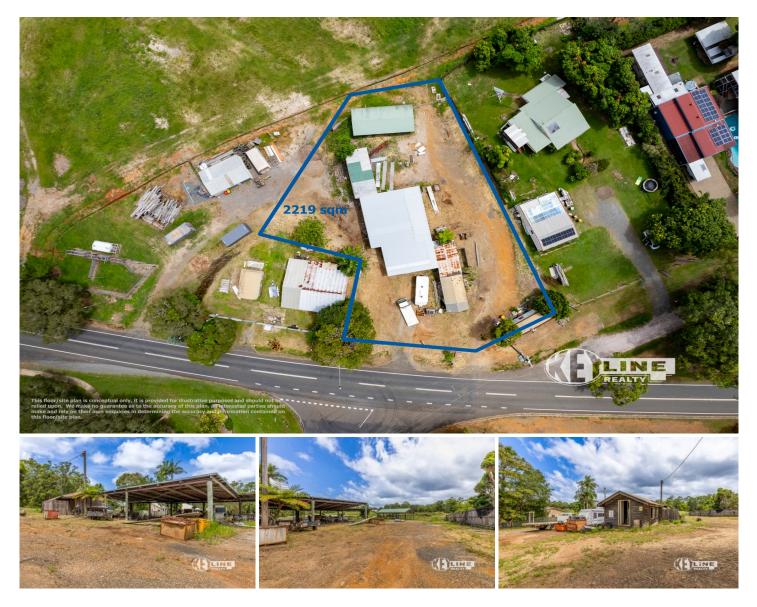

## 270 Bunya Road North Arm QLD

Now here's something special: 2,219m2 of land right in the centre of North Arm. Previously serving as the hardworking Davidson Sawmill for generations, this approx. half acre presents many opportunities for the future.

The site currently offers a massive undercover shed, perfect for storage or conversion to working area. There's also an office building and additional work shed which can be restored to operational use.

Zoned rural, use the site as a base for business, commercial, industrial or agricultural activities - subject to impact assessment. Alternatively, repurpose the site to build your dream home.

The site is a stone's throw away from Terella Brewery and North Arm State School, and the neighbouring towns of **Price** : \$749,000

Land Size : 2219 sqm View : https://www

: https://www.keylinerealty.com/sale/qld/suns hine-coast/north-arm/residential/land/79070 39

Andrew Hicks 07 5441 2511