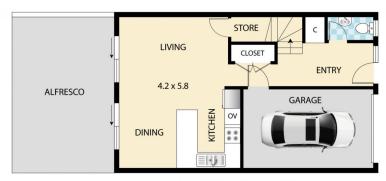

This townhouse is located in a great location - away from the hustle and bustle, but only a short drive to the hospital and the town centre. The living area is a spacious open-plan design. The powder room on the lower level will save you running up and down the stairs all day. On the upper level there are two well-proportioned bedrooms, the master with ensuite and there is a bonus living area up that could suit a teenage retreat, a study, or be converted into a third bedroom.

## **GROUND FLOOR**

**UPPER FLOOR** 

🕮 2 BED 🚇 2 BATH 👄 1 CAR

4/24 Alexandra Ave, Nambour

loor plan is for illustrative purposes only. Any dimensions are approximate. All information gathered here from ource we believe reliable. However we cannot guarantee its accuracy and interested persons should make their www.enquiries to determine to your satisfaction as to the suitability of the property for your space requirements. his floor plan produced by Step Inside property Imaging CCopyright This Image may not be used or reproduced whole or part with out written permission