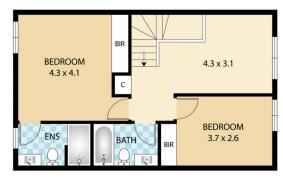

This townhouse is located in a great location - away from the hustle and bustle, but only a short drive to the hospital and the town centre. The living area is a spacious open-plan design. The powder room on the lower level will save you running up and down the stairs all day. On the upper level there are two well-proportioned bedrooms, the master with ensuite and there is a bonus living area up that could suit a teenage retreat, a study, or be converted into a third bedroom.

## **GROUND FLOOR**

**UPPER FLOOR** 

🕮 2 BED 🚇 2 BATH 👄 1 CAR

4/24 Alexandra Ave, Nambour

loor plan is for illustrative purposes only. Any dimensions are approximate. All information gathered here from ource we believe reliable. However we cannot guarantee its accuracy and interested persons should make their www.enquiries to determine to your satisfaction as to the suitability of the property for your space requirements. his floor plan produced by Step Inside property Imaging CCopyright This Image may not be used or reproduced whole or part with out written permission