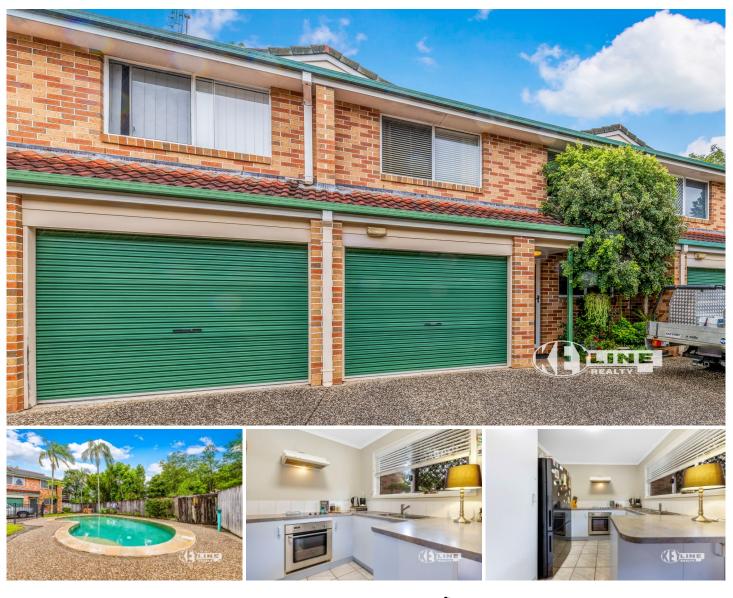

## 10/76 Blackall Terrace Nambour QLD

If you've been looking for a townhouse, that has been owner occupied so you can move straight in, or alternatively an investment property to expand your portfolio, look no further. This 3-bedroom, one bathroom, one garage home won't last long.

Positioned towards the end of this neat and tidy complex and close to the pool, you'll find an impressively presented home that is spacious, light filled and comfortable.

Downstairs, the floating floorboards in the combined dining/living rooms have a warmth to them and the color scheme throughout is inviting. The single car garage has internal access and also houses the neat laundry space.

Double sliding doors off the lounge and dining rooms provide access the courtyard, a space to relax with friends