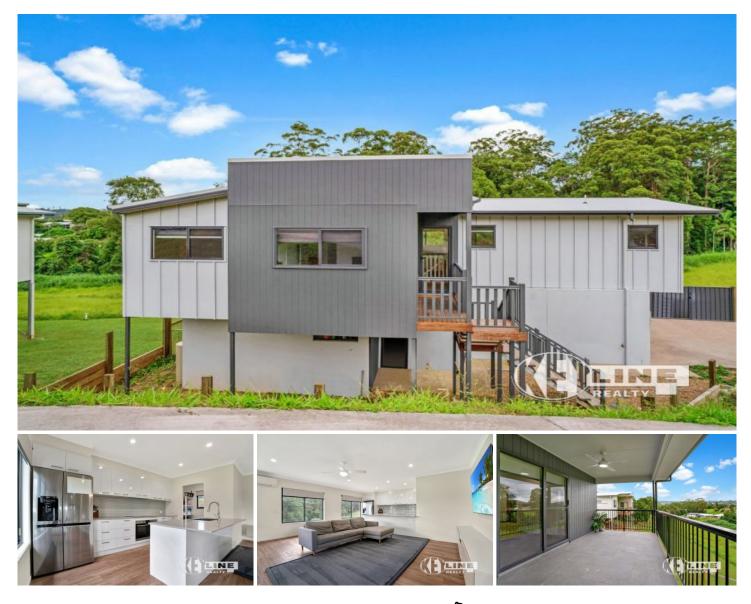

## **30 Erbacher Road Nambour QLD**

Nestled high above the lovely town of Nambour, this charming 3-bedroom family home is positioned on an elevated 854m2 block, making it the perfect sanctuary for relaxation.

This newly built home caters to the needs of a growing family. Comprising of three spacious bedrooms, including the master with an ensuite & walk-in robe, There is an additional bathroom alongside a modern kitchen, large living/dining area and outdoor balcony, perfect for taking in the gentle breezes.

Situated just off Nambour Connection Road, the home is minutes from Woombye and Nambour local shops, providing easy access to essential amenities. The Bruce Highway and the Sunshine Coast's pristine beaches are also within reach, with a short 20-minute drive.