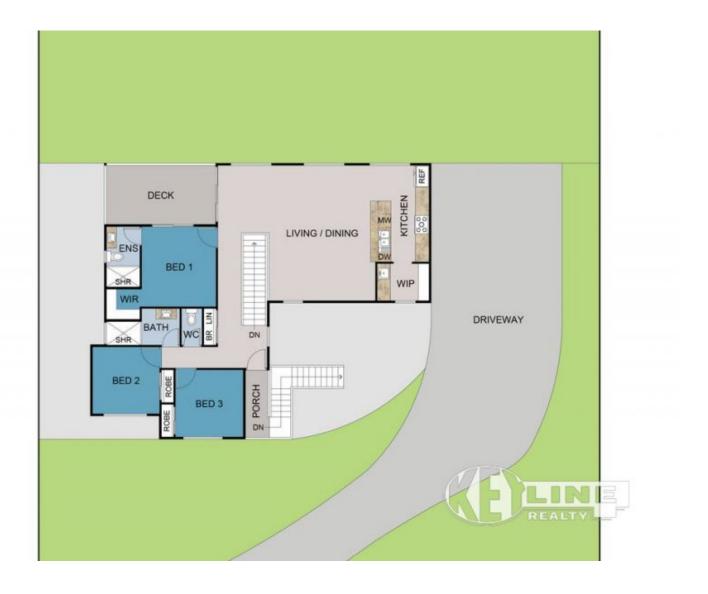

This newly built home caters to the needs of a growing family. Comprising of three spacious bedrooms, including the master with an ensuite & walk-in robe, There is an additional bathroom alongside a modern kitchen, large living/dining area and outdoor balcony, perfect for taking in the gentle breezes.