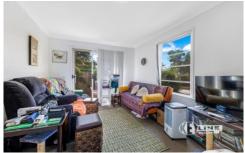

The unit boasts an open-plan layout, seamlessly integrating a functional kitchen, dining area, and lounge space, perfect for relaxation and entertainment.

A generously sized bedroom with built-in wardrobes provides ample storage space. The bedroom seamlessly connects to a well-appointed bathroom featuring an oversized shower, ensuring comfort and accessibility. Notably, this unit is the only wheelchair-friendly