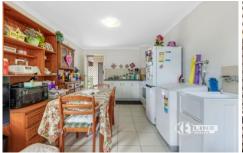

The unit boasts an open-plan layout, seamlessly integrating a functional kitchen, dining area, and lounge space, perfect for relaxation and entertainment.

A generously sized bedroom with built-in wardrobes provides ample storage space. The bedroom seamlessly connects to a well-appointed bathroom featuring an oversized shower, ensuring comfort and accessibility. Notably, this unit is the only wheelchair-friendly