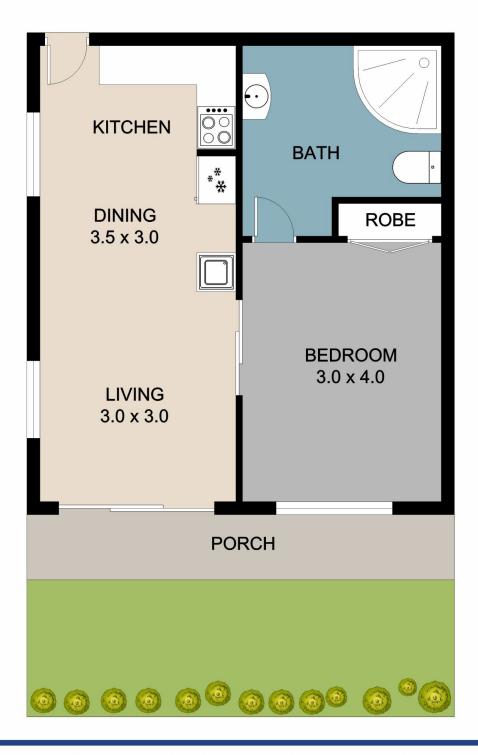

## 1/9 Alma Street Gympie QLD

Nestled in the heart of Gympie, only a short walk to town, this well-maintained 1-bedroom unit offers an ideal opportunity for a diverse range of first-home buyers, investors, downsizers, and couples alike. Situated on the ground floor of a complex of 8, this 1 bedroom unit stands out for its rare combination of convenience, accessibility, and comfort.

The unit boasts an open-plan layout, seamlessly integrating a functional kitchen, dining area, and lounge space, perfect for relaxation and entertainment.

A generously sized bedroom with built-in wardrobes provides ample storage space. The bedroom seamlessly connects to a well-appointed bathroom featuring an oversized shower, ensuring comfort and accessibility. Notably, this unit is the only wheelchair-friendly