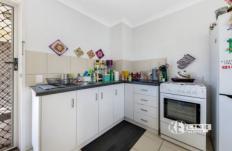

The unit boasts an open-plan layout, seamlessly integrating a functional kitchen, dining area, and lounge space, perfect for relaxation and entertainment.

A generously sized bedroom with built-in wardrobes provides ample storage space. The bedroom seamlessly connects to a well-appointed bathroom featuring an oversized shower, ensuring comfort and accessibility. Notably, this unit is the only wheelchair-friendly