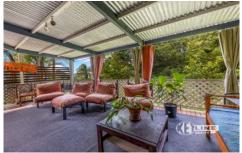

Well loved, with a traditional layout, including large formal lounge/dining and 3 generous sized bedrooms, the polished floorboards throughout add to the ambience. With a large veranda off the kitchen with a North Easterly aspect, the view and the backdrop of a lush garden offers a peaceful escape.