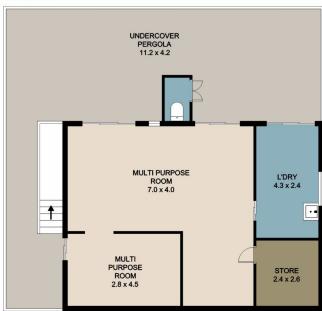

Downstairs you'll find an abundance of tiled space to get

3 📭 2 🔓 2 🖨

**Price** : \$600,000 **Land Size** : 739 sqm

**View**: https://www.keylinerealty.com/sale/qld/suns

hine-coast/nambour/residential/house/7922

## LOWER LEVEL