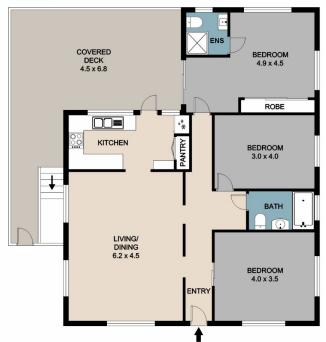

## 37 Lamington Terrace Nambour QLD

Welcome to this private character home that embraces yesteryear, where your imagination can run free with the potential of what could be.

Situated on a medium density 739m2 block on the outskirts of town, this three-bedroom, two-bathroom home oozes charm, and with a little TLC would see her revive to her former glory.

Well loved, with a traditional layout, including large formal lounge/dining and 3 generous sized bedrooms, the polished floorboards throughout add to the ambience. With a large veranda off the kitchen with a North Easterly aspect, the view and the backdrop of a lush garden offers a peaceful escape.

## MAIN LEVEL

## 37 Lamington Terrace Nambour