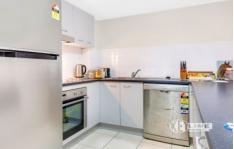

### Features include:

- two good-sized bedrooms with built-in robes; main with balcony with outlook to bush
- spacious living/dining area
- private courtyard
- upstairs bathroom with separate toilet
- downstairs toilet with powder room
- single lock-up garage