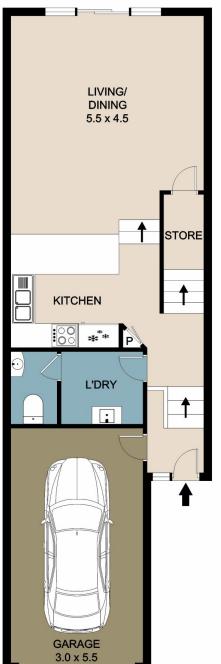

### Features include:

- two good-sized bedrooms with built-in robes; main with balcony with outlook to bush
- spacious living/dining area
- private courtyard
- upstairs bathroom with separate toilet
- downstairs toilet with powder room
- single lock-up garage

### **GROUND FLOOR**