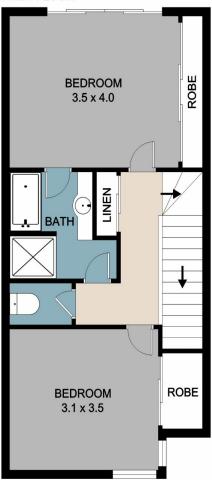

### Features include:

- two good-sized bedrooms with built-in robes; main with balcony with outlook to bush
- spacious living/dining area
- private courtyard
- upstairs bathroom with separate toilet
- downstairs toilet with powder room
- single lock-up garage

### FIRST FLOOR