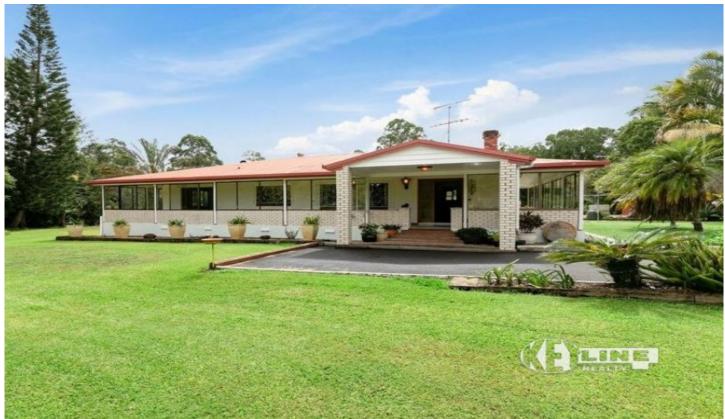

## 5 Angus Crescent Kureelpa QLD

Tucked away from the road, this charming fully furnished home offers a peaceful semi-rural retreat. With three spacious bedrooms, including a master suite with its own bathroom, plus an extra bathroom for guests, it's a rare find

Inside, you'll find a roomy kitchen and living area perfect for gatherings. The enclosed patio adds even more space to enjoy.

There is one acre of flat easy to maintain land that offers plenty of room for outdoor activities. There is a swingset included plus the option to keep a horse or small farm animals.