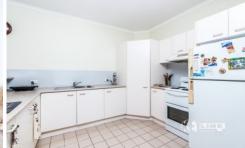

## Features include:

- Two good-sized bedrooms, both with built-in robes
- Massive kitchen! You'll love the space
- Comfortable living/dining combination
- Affordable body corporate rates: approx. \$832 per quarter
- Airconditioning in the main bedroom and living area, ceiling fans throughout
- 2.7m high ceilings