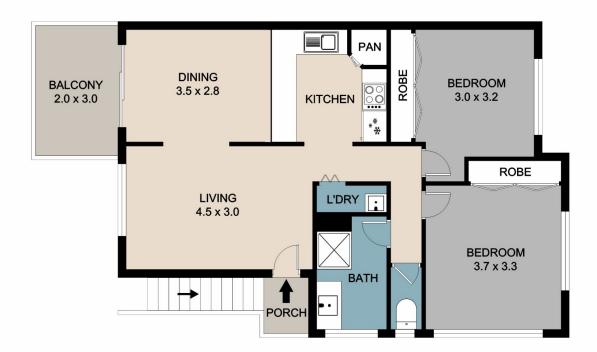

## 3/26 Blackall Terrace Nambour QLD

Are you looking for a brilliant first home, affordable living or a secure investment? If so, 3/26 Blackall Tce presents a fantastic opportunity!

Situated on the top floor in a block of four units, sit on your private verandah and soak in the peaceful outlook to the bush setting with a north-east aspect. The unit is sizeable and comfortable.

## Features include:

- Two good-sized bedrooms, both with built-in robes
- Massive kitchen! You'll love the space
- Comfortable living/dining combination
- Affordable body corporate rates: approx. \$832 per quarter
- Airconditioning in the main bedroom and living area, ceiling fans throughout
- 2.7m high ceilings