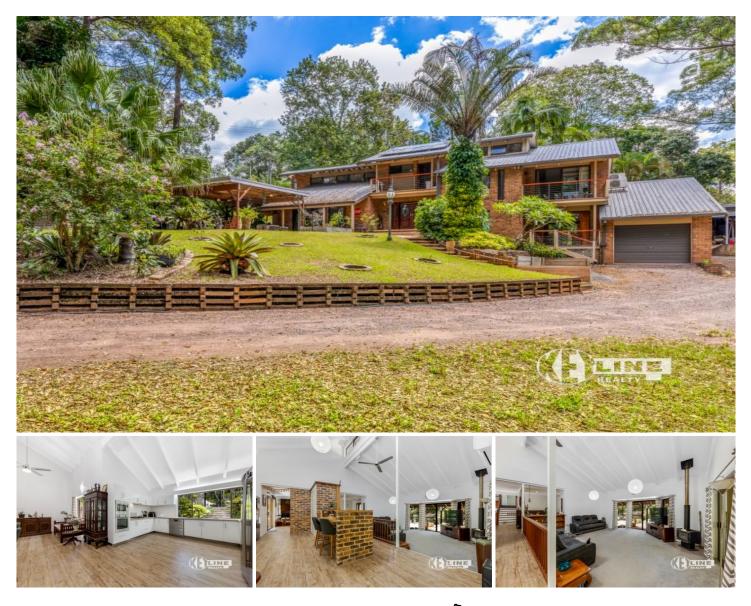

## 41 Menary Road Coes Creek QLD

## \* Private inspections only

Discover the ultimate lifestyle on this picturesque property, nestled amidst lush green forest. Seemingly secluded, yet a 5-minute drive from the Nambour township and the Woombye village shops. This sprawling home is spread across three levels and features four bedrooms and three bathrooms.

On the middle level you'll find the main bathroom, which features a large corner spa-tub. Each of the two bedrooms on the middle floor treats you to a private balcony and air conditioning. The main bedroom, on the upper level, includes an ensuite, air conditioning and two private balconies, one on either side of the house. Meanwhile, on the ground level, the fourth bedroom has access to the third bathroom.