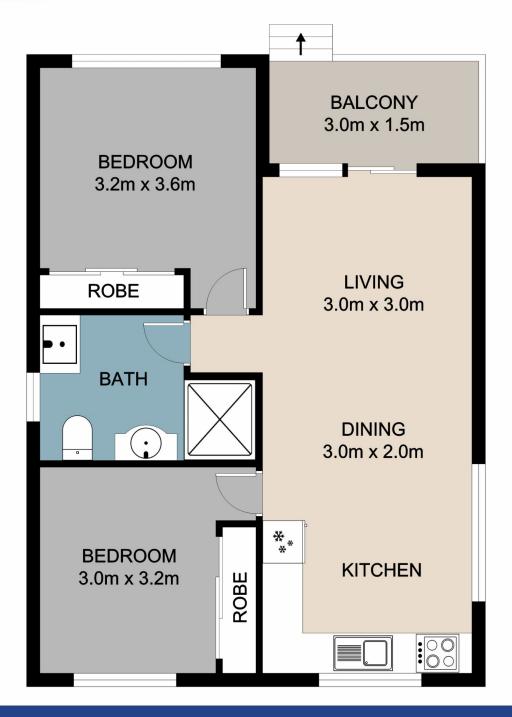

## 66/18 Landershute Road Palmwoods

This floor plan is conceptual only, it is provided for illustrative purposes and should not be relied upon. We make no guarantee as to the accuracy of this plan, all interested parties should make and rely on their own enquiries in determining the accuracy and information contained on this floor plan.