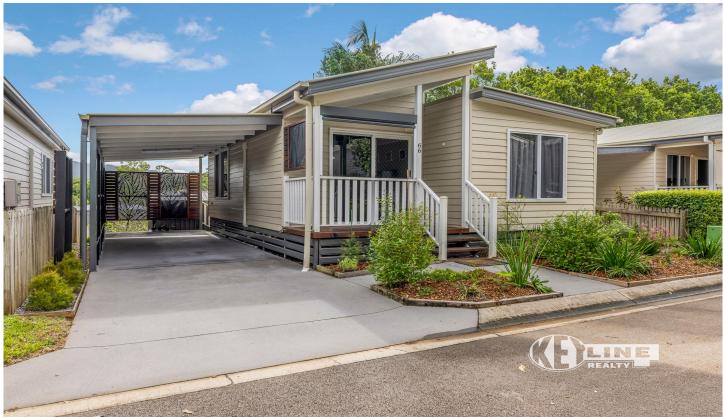

## 66/18 Landershute Road Palmwoods QLD

Set in the leafy Palmwoods Tropical Village for over 50s, this air-conditioned two-bedroom home (with built-in robes) is ready to move in.

- Large carport for 2 vehicles
- 5kw air-conditioner
- High raked ceilings in the living areas
- Fully insulated
- Stainless steel appliances, gas cooktop
- NBN connection ready plus two TV ports
- Fenced with turf and landscaping
- Private back garden with shed
- the village features communal BBQ facilities and is only a heartbeat away from the centre of Palmwoods
- views to the Blackall Range
- 20 minutes' drive to Sunshine Coast beaches