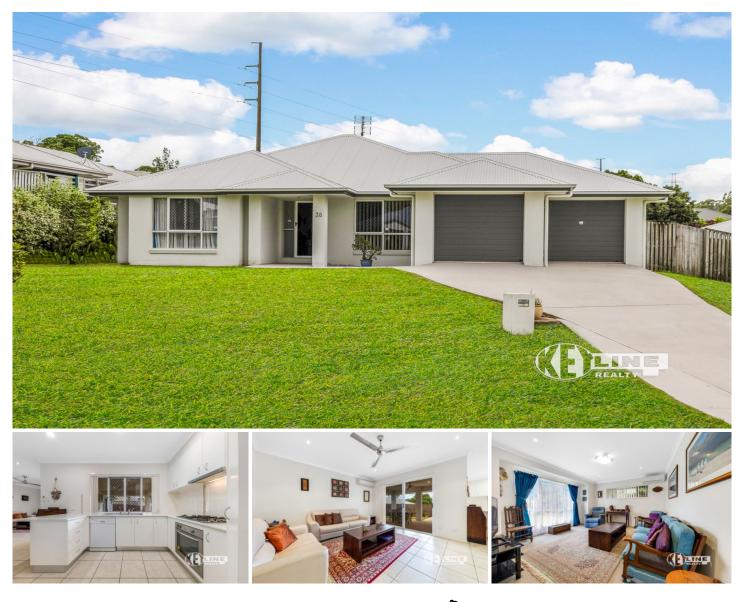

## 38 Imagination Drive Nambour QLD

Sitting high above the street, this delightful home in the Image Estate will suit a wide range of buyers.

With two large living areas and a private outdoor entertaining area, there's plenty of opportunity for the whole family to find their own space to relax.

You'll appreciate the care the owner has taken to present this home. So if you're looking for somewhere that's ready to move straight into - this may be the one.

With four bedrooms, two bathrooms and a double garage, it's going to fit most families. The location is ideal for anyone who would prefer a short drive to all of the services Nambour has to offer. The nearest beach is around 20 minutes drive and access to the Bruce Highway is only four kilometres away.

## 4 🛤 2 🚰 2 🚘

| Price | :\$ | 760,000 |
|-------|-----|---------|
|       |     |         |

- Land Size : 571 sqm View : https://ww
  - : https://www.keylinerealty.com/sale/qld/suns hine-coast/nambour/residential/house/7940 727