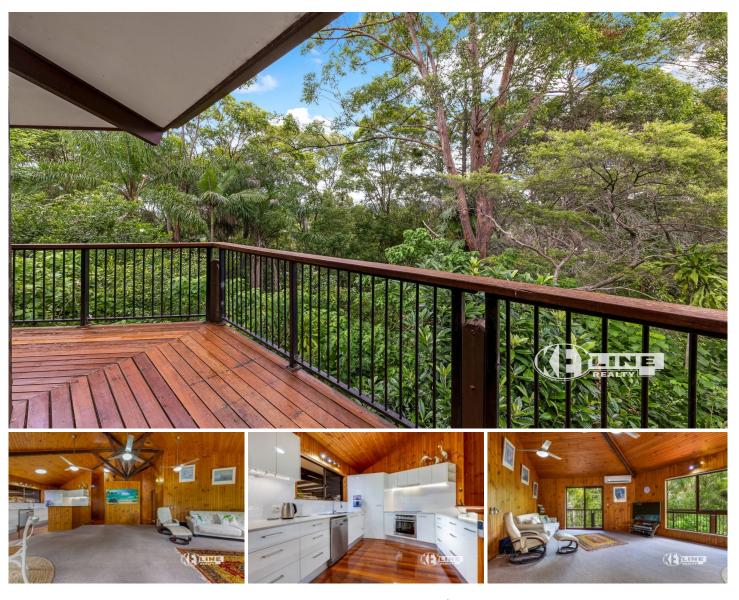

## 12 Etep Court Nambour QLD

Located down the end of a quiet cul-de-sac in a leafy location, this gorgeous three bedroom, two bathroom home has been configured for dual living and presents a unique opportunity!

Enter through the front door and you'll immediately feel calm and cozy with the rustic timber walls and the forest outlook.

## **UPSTAIRS FEATURES:**

- two bedrooms with built-in robes
- large modernised kitchen
- spacious bathroom/laundry combination
- study nook
- airconditioning
- ceiling fans in living area and bedrooms
- large open space for living and dining