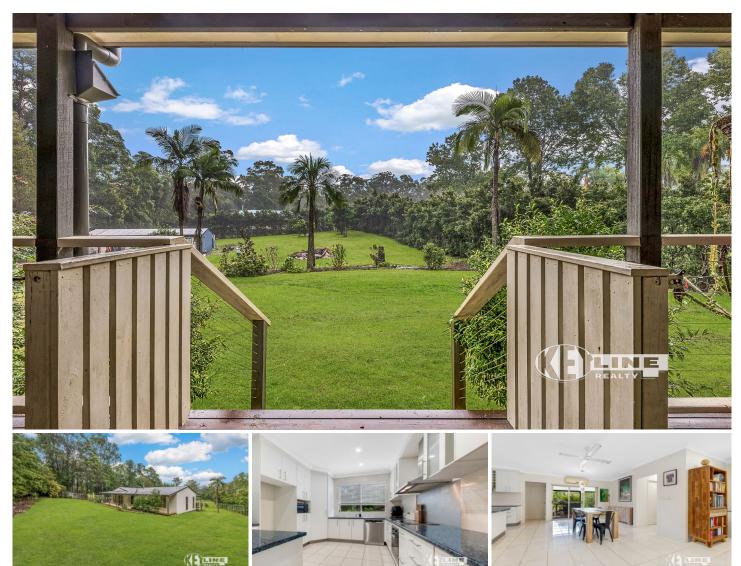

## 98 Landershute Road Palmwoods QLD

Welcome to your new slice of paradise, where modern amenities and expansive living come together seamlessly. Nestled on a sprawling, predominantly flat 4000m2 block.

Start your day surrounded by tranquility and privacy, as the soothing sounds of nature accompany your morning coffee on the covered deck. With full fencing, this sanctuary ensures both privacy and peace of mind.