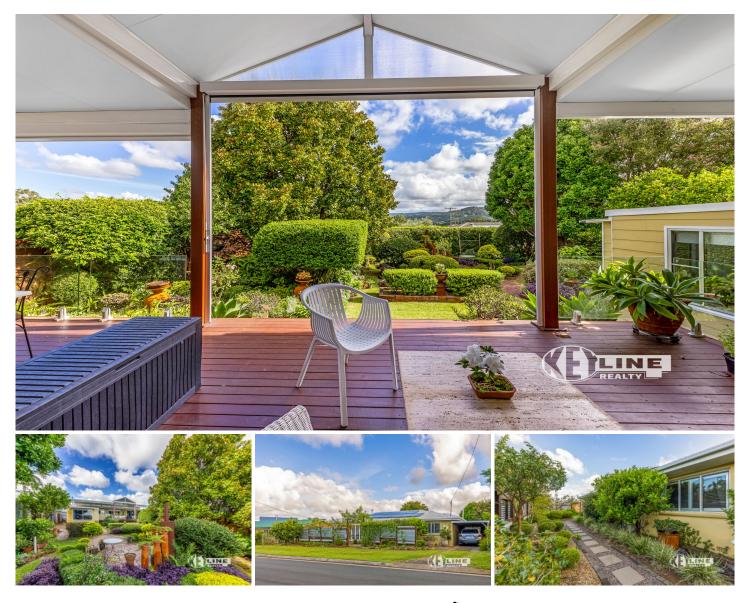

## 12 Crescent Drive Nambour QLD

The owners of this sweet home have substantially renovated and extended with a focus on quality and beauty, whilst working towards a degree of self sufficiency.

North facing and sitting on an elevated 703m2 block with glorious hinterland views, the position is envious. Convenient street parking on a wide street, complimented by generous verges, adds to the single carport accommodation.

Inside you are met with polished timber floors and open plan living that overlooks nature at every turn. With 2 generous bedrooms, both with built in robes and a light filled sleepout currently used as an office, the home has surprising little nooks. Oh and don't forget the fireplace, perfectly positioned central to the living rooms.