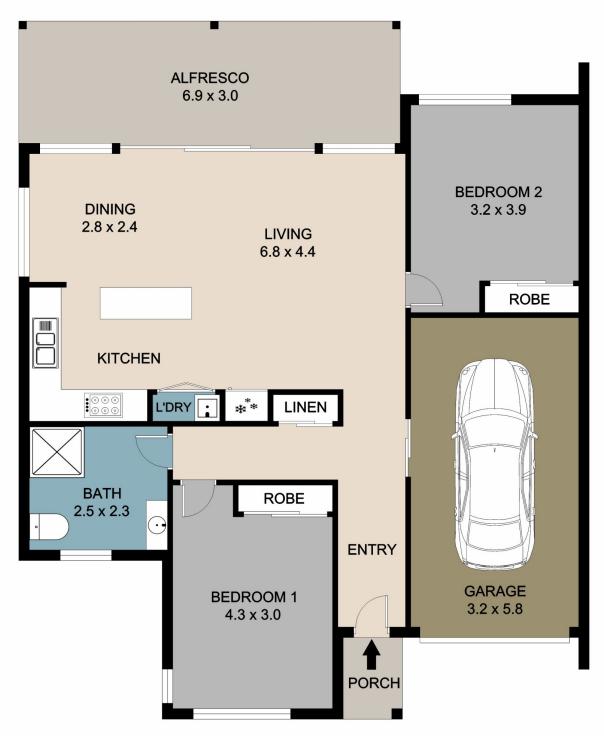

## 1/1 Pine Street Nambour QLD

Welcome to this gorgeous single-level unit designed with a relaxed lifestyle in mind. Offering a free-flowing plan, this unit provides both space and privacy.

The heart of the home is the spacious kitchen, dining, and living area which seamlessly flows to a large leafy outdoor entertainment area. The island bench is movable, providing you with multiple layout options to suit your preferences.

The bedrooms are generously proportioned and feature built-in robes, while the modern bathroom is filled with natural light.

For those with furry companions, this unit boasts a rear courtyard with side access. The gardens are easily maintained with the automatic watering system utilizing water from the underground tank.

## 2 🛺 1 📇 1 🗬

Price : \$ 534,000 Building Size : 77 sqm

Land Size : 119 sqm View : https://ww

: https://www.keylinerealty.com/sale/qld/s unshine-coast/nambour/residential/unit/7

955523

Andrew Hicks 07 5441 2511